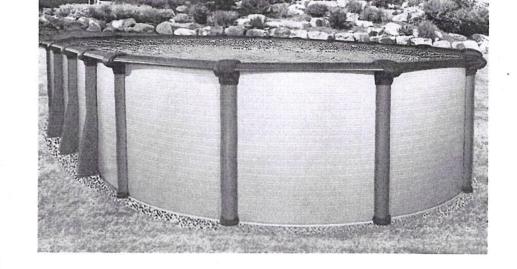

## 15'X30'X54" Melenia Oval Pool

Original Price: \$4,595.00

\$4,227.00 Save \$368.00 (8% OFF)

✓ Ships out within 10-14 business days

CUSTOMIZE THIS POOL

As low as \$147/month with affirm. Prequalify now

Have a question? Email our pool experts

What's Included:

✓ Item In Stock

Free Shipping Included

Specifications

20 Gauge Blue Liner
Thru-Wall Skimmer & Return Fitting

Customer Photos Product Videos

- - Includes skimmer and blue liner. For liner upgrades or accessories click Customize this Pool
  - The Melenia pool features bronze patina style painted top ledges with gold highlights and Mocha upright support posts
  - Sturdy 7\* wide bronze steel Krystal Kote top ledges and resin interlocking caps, resist bad weather, chlorinated water and constant wear
  - · Durable 6" wide steel upright posts and resin foot collars give the Melenia strength, support and style
  - · Heavy-duty coated steel bottom rails
  - · Galvanized steel top stabilizer rails for extra strength
  - 54" high steel wall that is coated with a "Krystal Kote" finish to prevent corrosion from the weather elements and chlorinated chemicals
  - · Wall Color/Design: Taupe/Geometry Please click here to view actual customer photos
  - Warranty: 50 year manufacturer's limited warranty
  - Made in the USA
  - Installs above ground or semi inground (installation not included)
  - Warrantied for semi-inground installation up to halfway (27 inches) in the ground
  - Approximate inside (water) dimensions 15' X 30'
  - Approximate outside dimensions (space required) 18' 2" X 31'
  - Approximate Water Capacity 10,500 Gallons