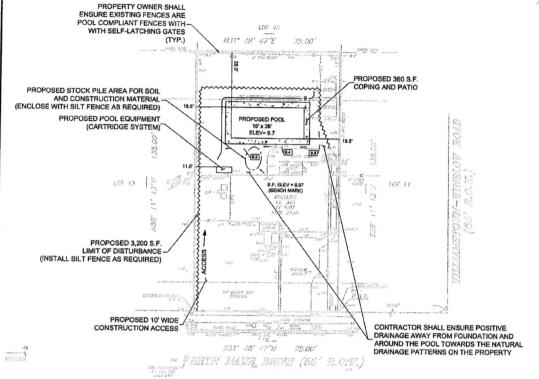

I at Area

PROPOSED POOL COPING ELEV. = 9.7 (SLOPE SIDEWALK AWAY FROM POOL AT 1/4" PER FOOT) BENCH MARK AT BOTTOM FINISHED FLOOR ELEV = 9.97 CONSTRUCTION ACCESS FROM SOUTH SIDE OF HOUSE

10 125 + - 6

| Lot Area           | •                      | 10,125 ± 8.1.            |  |
|--------------------|------------------------|--------------------------|--|
| Existing 1         | Lot Coverage:          |                          |  |
|                    | Dwelling & Porch:      | $1,665 \pm s.f.$         |  |
|                    | Driveway:              | $712 \pm s.f.$           |  |
|                    | Front Steps & Walkway: | $58 \pm s.f.$            |  |
|                    | Side & Rear Walkway:   | $425 \pm s.f.$           |  |
|                    | A/C Units:             | $20 \pm s.f.$            |  |
|                    | Sheds:                 | $155 \pm s.f.$           |  |
| Total of Existing: |                        | $3,035 \pm s.f.$ (30.0%) |  |
| Proposed           | Lot Coverage:          |                          |  |
|                    | Pool:                  | $608 \pm s.f.$           |  |
|                    | Pool Equipment:        | $24 \pm s.f.$            |  |
|                    | Pool Pavers/Coping:    | $360 \pm s.f.$           |  |
| Total of Proposed: |                        | $1,752 \pm s.f.$         |  |
| Total Lo           | ot Coverage Proposed:  | 4.787 ± s.f. (47.3%)     |  |

#### LEGEND

------- EXIST. CONTOUR 99.5 . EXIST, SPOT ELEVATION . DRECTION OF OVERLAND FLOW - PROPOSED SPOT ELEVATION

### JOST POOL GRADING PLAN 373 BRYN MAWR DRIVE

BLOCK 29.0201 - LOT 12 TOWNSHIP OF MONROE, GLOUCESTER COUNTY, NJ SCALE 1"=30" 3-29-21 CHECKED BY HJR SHEET NO. 1 of 2

21123