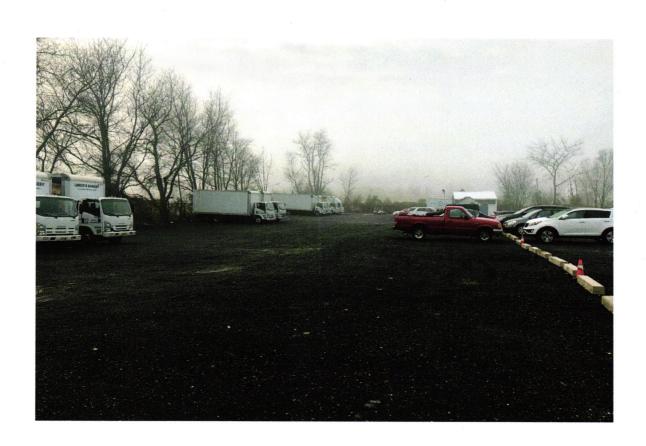

### Need & Background Information:

The property is currently used to operate a machine shop in the a story masonry building depicted on the survey

The applicant wishes to obtain a use variance to permit it to lease parking space on the property to a baking company. The lease would be for a 280' x 100' spot located on the subject property for the purposes of parking for up to 30 bakery delivery trucks and parking for up to 30 personal vehicles belonging to employees of Tenant.

#### Effects:

Negligible. The area surrounding the property is a commercial neighborhood. Vehicles are coming and going at all hours of the day. In this instance, employees of the baking business would be in and out of the property twice a day; once for picking up the bakery vehicles and once for dropping them off. It fits the commercial character of the neighborhood as landscaping and automotive businesses are located within reasonable distance from the property.