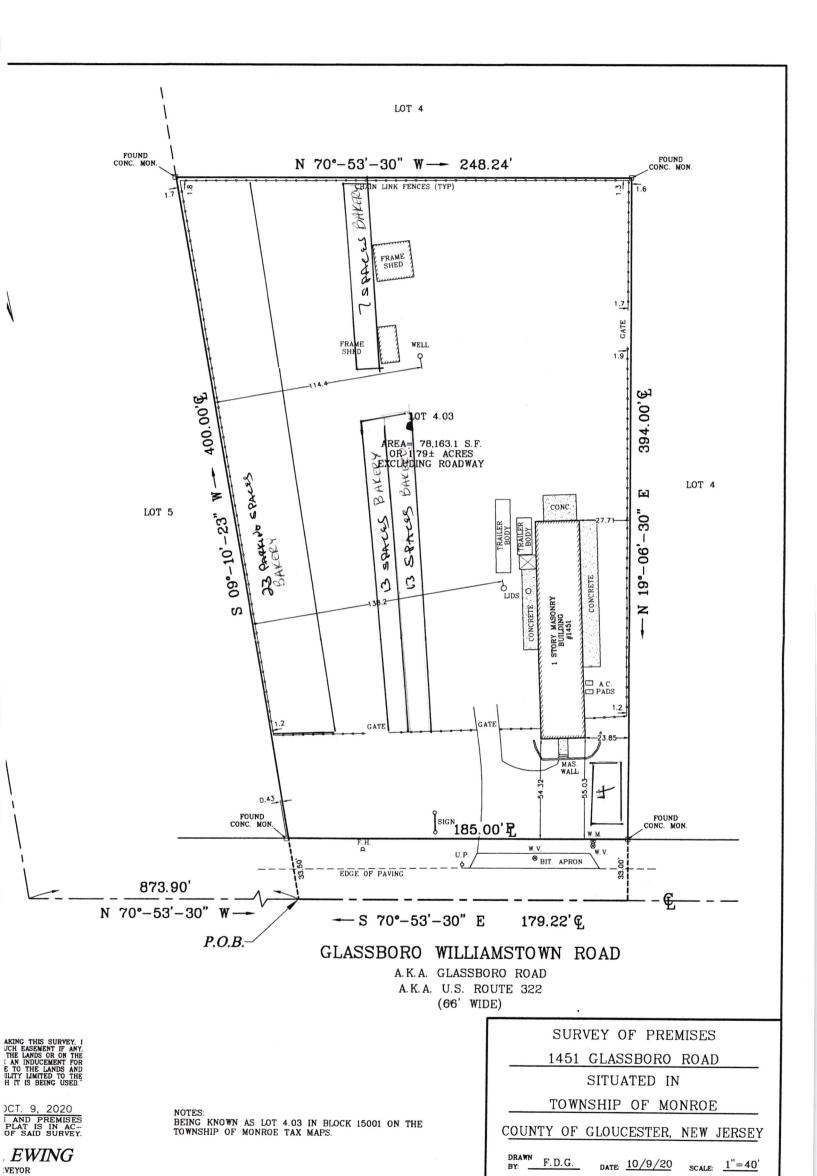

### Need & Background Information:

The property is currently used to operate a machine shop in the a story masonry building depicted on the survey

The applicant wishes to obtain a use variance to permit it to lease parking space on the property to a baking company. The lease would be for a 280' x 100' spot located on the subject property for the purposes of parking for up to 30 bakery delivery trucks and parking for up to 30 personal vehicles belonging to employees of Tenant.

#### Effects:

Negligible. The area surrounding the property is a commercial neighborhood. Vehicles are coming and going at all hours of the day. In this instance, employees of the baking business would be in and out of the property twice a day; once for picking up the bakery vehicles and once for dropping them off. It fits the commercial character of the neighborhood as landscaping and automotive businesses are located within reasonable distance from the property.