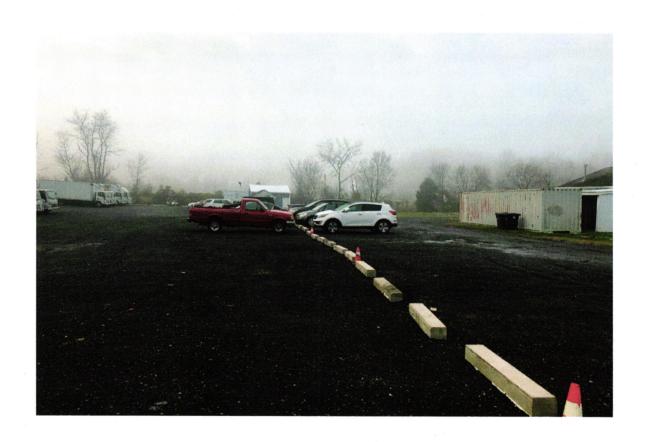

### Need & Background Information:

The property is currently used to operate a machine shop in the a story masonry building depicted on the survey

The applicant wishes to obtain a use variance to permit it to lease parking space on the property to a baking company. The lease would be for a 280' x 100' spot located on the subject property for the purposes of parking for up to 30 bakery delivery trucks and parking for up to 30 personal vehicles belonging to employees of Tenant.

#### Effects:

Negligible. The area surrounding the property is a commercial neighborhood. Vehicles are coming and going at all hours of the day. In this instance, employees of the baking business would be in and out of the property twice a day; once for picking up the bakery vehicles and once for dropping them off. It fits the commercial character of the neighborhood as landscaping and automotive businesses are located within reasonable distance from the property.