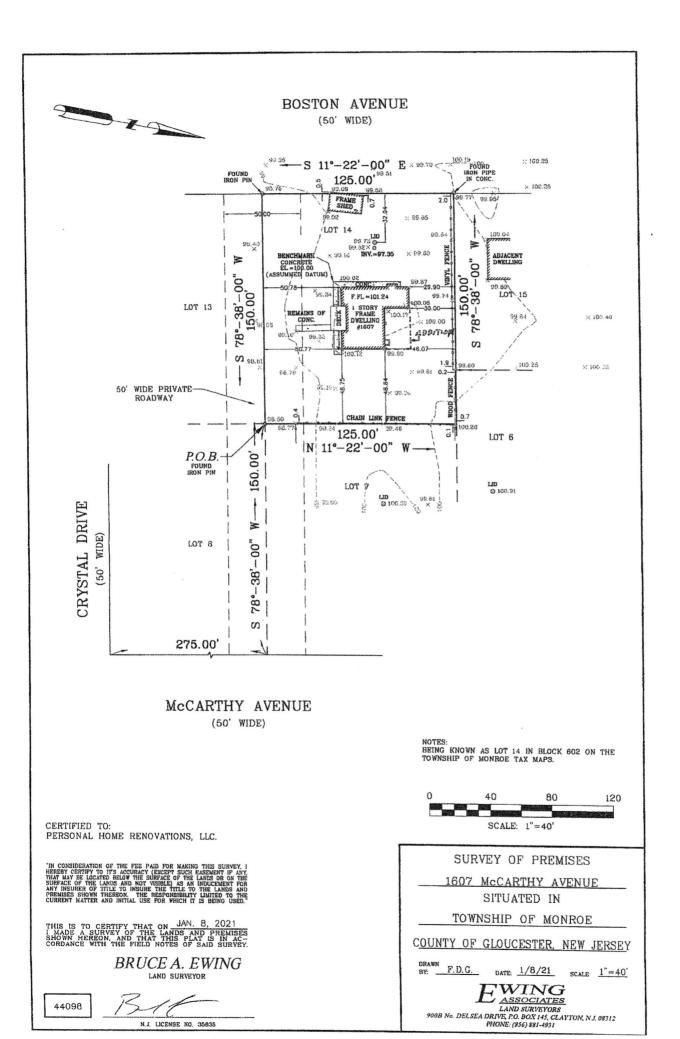

RE: Lot Grading Waiver Application, Dated 1/15/2021 Applicant: Personal Home Renovations, LLC Lot 14 Block 602 1607 McCarty Avenue

Dear Tara:

Our office has reviewed the above referenced Lot Grading Waiver Application and sketch provided.

The applicant requests approval to demolish an existing  $16' \times 14'$  backroom and construct a  $16' \times 40'$  addition. Given the additional information provided, we find that the addition should not have an adverse effect on the adjacent lots. We approve the application as submitted for Lot Grading Waiver.