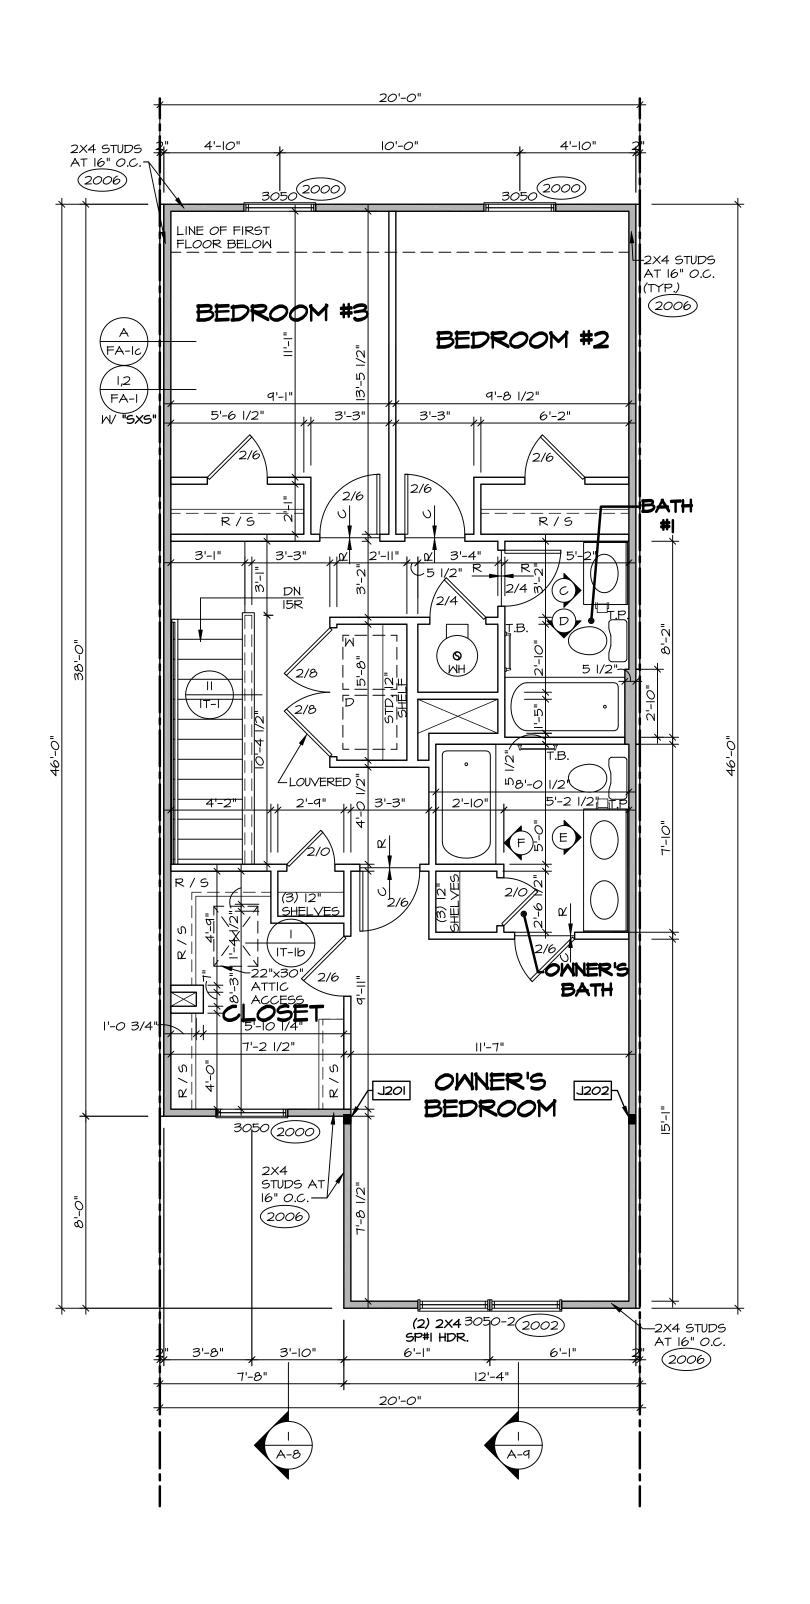

## POPLAR

|                                         |              | SLAB FOUNDATION                           |                    |  |       |  |  |  |  |  |  |  |                    |              |          |                     |
|-----------------------------------------|--------------|-------------------------------------------|--------------------|--|-------|--|--|--|--|--|--|--|--------------------|--------------|----------|---------------------|
|                                         | STD. DW6S.   | FRONT<br>ELEVATIONS<br>SIDE<br>ELEVATIONS | REAR<br>ELEVATIONS |  |       |  |  |  |  |  |  |  |                    |              |          | STANDARD<br>DETAILS |
| SPEC SHEET                              | SS-I         |                                           |                    |  |       |  |  |  |  |  |  |  |                    |              |          | AD-                 |
| GENERAL NOTES                           | 2            |                                           |                    |  |       |  |  |  |  |  |  |  |                    |              |          | DR-                 |
| SCHEDULES ELEVATIONS                    | 3            | 4 5                                       | 5                  |  |       |  |  |  |  |  |  |  |                    |              |          | DR-16<br>ET-16      |
| FOUNDATIONS                             | 6, 7, 8      | 7 9                                       |                    |  |       |  |  |  |  |  |  |  |                    |              |          | ET-I                |
| FOUNDATION HOLD DOWNS                   | 9            |                                           |                    |  |       |  |  |  |  |  |  |  |                    |              |          | ET-la               |
| PLUMBING  FIRST FLOOR PLAN              | 1 <i>O</i>   |                                           |                    |  |       |  |  |  |  |  |  |  |                    |              |          | F-I                 |
| FIRST FLOOR PLAN SECOND FLOOR PLAN      | 12           |                                           |                    |  |       |  |  |  |  |  |  |  |                    |              |          | F-1b                |
| BUILDING SECTIONS                       | 13, 14       |                                           |                    |  |       |  |  |  |  |  |  |  |                    |              |          | FA-                 |
| STAIR SECTIONS                          | 15           |                                           |                    |  |       |  |  |  |  |  |  |  |                    |              |          | FA-II               |
| KITCHENS - BATHS FIRST FLOOR ELECTRICAL | 16, 17<br>18 |                                           |                    |  |       |  |  |  |  |  |  |  |                    |              |          | FA-I                |
| SECOND FLOOR ELECTRICAL                 | 19           |                                           |                    |  |       |  |  |  |  |  |  |  |                    |              |          | FC-                 |
| SECOND FLOOR FRAMING                    | 20           |                                           |                    |  |       |  |  |  |  |  |  |  |                    |              |          | FC-2                |
| ROOF FRAMING                            | 21           |                                           |                    |  |       |  |  |  |  |  |  |  |                    |              |          | FC-3                |
| TRUSS BRACING WALL BRACING              | 22<br>23, 24 |                                           |                    |  |       |  |  |  |  |  |  |  |                    |              |          | FC-2                |
| FIRST FLOOR HVAC LAYOUT                 | 25, 26, 27   |                                           |                    |  |       |  |  |  |  |  |  |  |                    |              |          | FD-                 |
| SECOND FLOOR HVAC LAYOUT                | 28, 29, 30   |                                           |                    |  |       |  |  |  |  |  |  |  |                    |              |          | FD-4                |
|                                         |              |                                           |                    |  |       |  |  |  |  |  |  |  |                    |              |          | FD-5                |
|                                         |              |                                           |                    |  |       |  |  |  |  |  |  |  |                    |              |          | IT-I                |
|                                         |              |                                           |                    |  |       |  |  |  |  |  |  |  |                    |              |          | IT-lb               |
|                                         |              |                                           |                    |  |       |  |  |  |  |  |  |  |                    |              |          | IT-Ic               |
|                                         |              |                                           |                    |  |       |  |  |  |  |  |  |  |                    |              |          | JT-IL               |
|                                         |              |                                           |                    |  |       |  |  |  |  |  |  |  |                    |              |          | JT-3                |
|                                         |              |                                           |                    |  |       |  |  |  |  |  |  |  |                    |              |          | JT-3k               |
|                                         |              |                                           |                    |  |       |  |  |  |  |  |  |  |                    |              |          | KT-I                |
|                                         |              |                                           |                    |  |       |  |  |  |  |  |  |  |                    |              |          | KT-Ib               |
|                                         |              |                                           |                    |  |       |  |  |  |  |  |  |  |                    |              |          | RF-IL               |
|                                         |              |                                           |                    |  |       |  |  |  |  |  |  |  |                    |              |          | RF-Id               |
|                                         |              |                                           |                    |  |       |  |  |  |  |  |  |  |                    |              |          | SEP-                |
|                                         |              |                                           |                    |  |       |  |  |  |  |  |  |  |                    |              |          | SEP-                |
|                                         |              |                                           |                    |  |       |  |  |  |  |  |  |  |                    |              |          | SEP-                |
|                                         |              |                                           |                    |  |       |  |  |  |  |  |  |  |                    |              |          | SP-                 |
|                                         |              |                                           |                    |  |       |  |  |  |  |  |  |  |                    |              |          | SP-2<br>SP-3        |
|                                         |              |                                           |                    |  |       |  |  |  |  |  |  |  |                    |              |          | ST-I                |
|                                         |              |                                           |                    |  |       |  |  |  |  |  |  |  |                    |              |          | MB-                 |
|                                         |              |                                           |                    |  |       |  |  |  |  |  |  |  |                    |              |          | MB-2                |
|                                         |              |                                           |                    |  |       |  |  |  |  |  |  |  |                    |              |          | MD-                 |
|                                         |              |                                           |                    |  |       |  |  |  |  |  |  |  |                    |              |          | MS-I                |
|                                         |              |                                           |                    |  |       |  |  |  |  |  |  |  |                    |              |          |                     |
|                                         |              |                                           |                    |  |       |  |  |  |  |  |  |  |                    |              |          |                     |
|                                         |              |                                           |                    |  |       |  |  |  |  |  |  |  |                    |              |          |                     |
|                                         |              |                                           |                    |  |       |  |  |  |  |  |  |  |                    |              |          |                     |
|                                         |              |                                           |                    |  |       |  |  |  |  |  |  |  |                    |              |          |                     |
|                                         |              |                                           |                    |  |       |  |  |  |  |  |  |  |                    |              |          |                     |
|                                         |              |                                           |                    |  |       |  |  |  |  |  |  |  |                    |              |          |                     |
|                                         |              |                                           |                    |  |       |  |  |  |  |  |  |  |                    |              |          |                     |
|                                         |              |                                           |                    |  | + + + |  |  |  |  |  |  |  |                    |              |          |                     |
|                                         |              |                                           |                    |  |       |  |  |  |  |  |  |  |                    |              |          |                     |
|                                         |              |                                           |                    |  |       |  |  |  |  |  |  |  |                    |              |          |                     |
|                                         |              |                                           |                    |  |       |  |  |  |  |  |  |  |                    |              |          |                     |
|                                         |              |                                           |                    |  |       |  |  |  |  |  |  |  |                    | =/           | DOTPRINT |                     |
|                                         |              |                                           |                    |  |       |  |  |  |  |  |  |  |                    |              |          |                     |
|                                         |              |                                           |                    |  |       |  |  |  |  |  |  |  | BASE HOL<br>WIDTH: | JSE:<br>: 20 | O'-O"    |                     |
|                                         |              |                                           |                    |  |       |  |  |  |  |  |  |  | DEPTH              |              | 4'-0"    |                     |
|                                         |              |                                           |                    |  |       |  |  |  |  |  |  |  | MAXIMUM:           |              |          |                     |
|                                         |              |                                           |                    |  |       |  |  |  |  |  |  |  | MIDTH              | : 20         | O'-O"    |                     |
|                                         |              |                                           |                    |  | 1     |  |  |  |  |  |  |  | DEPTH              | t: 4         | 4'-0"    |                     |