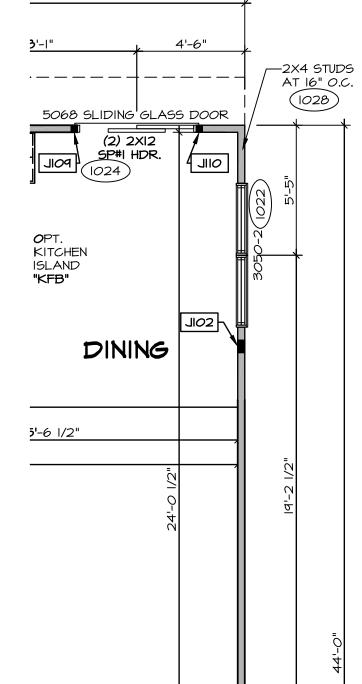

## POPLAR

|                                         |              | SLAB FOUNDATION                           |                    |  |       |  |  |  |  |  |  |  |                    |              |          |                     |
|-----------------------------------------|--------------|-------------------------------------------|--------------------|--|-------|--|--|--|--|--|--|--|--------------------|--------------|----------|---------------------|
|                                         | STD. DW6S.   | FRONT<br>ELEVATIONS<br>SIDE<br>ELEVATIONS | REAR<br>ELEVATIONS |  |       |  |  |  |  |  |  |  |                    |              |          | STANDARD<br>DETAILS |
| SPEC SHEET                              | SS-I         |                                           |                    |  |       |  |  |  |  |  |  |  |                    |              |          | AD-                 |
| GENERAL NOTES                           | 2            |                                           |                    |  |       |  |  |  |  |  |  |  |                    |              |          | DR-                 |
| SCHEDULES ELEVATIONS                    | 3            | 4 5                                       | 5                  |  |       |  |  |  |  |  |  |  |                    |              |          | DR-16<br>ET-16      |
| FOUNDATIONS                             | 6, 7, 8      | 7 9                                       |                    |  |       |  |  |  |  |  |  |  |                    |              |          | ET-I                |
| FOUNDATION HOLD DOWNS                   | 9            |                                           |                    |  |       |  |  |  |  |  |  |  |                    |              |          | ET-la               |
| PLUMBING  FIRST FLOOR PLAN              | 1 <i>O</i>   |                                           |                    |  |       |  |  |  |  |  |  |  |                    |              |          | F-I                 |
| FIRST FLOOR PLAN SECOND FLOOR PLAN      | 12           |                                           |                    |  |       |  |  |  |  |  |  |  |                    |              |          | F-1b                |
| BUILDING SECTIONS                       | 13, 14       |                                           |                    |  |       |  |  |  |  |  |  |  |                    |              |          | FA-                 |
| STAIR SECTIONS                          | 15           |                                           |                    |  |       |  |  |  |  |  |  |  |                    |              |          | FA-II               |
| KITCHENS - BATHS FIRST FLOOR ELECTRICAL | 16, 17<br>18 |                                           |                    |  |       |  |  |  |  |  |  |  |                    |              |          | FA-I                |
| SECOND FLOOR ELECTRICAL                 | 19           |                                           |                    |  |       |  |  |  |  |  |  |  |                    |              |          | FC-                 |
| SECOND FLOOR FRAMING                    | 20           |                                           |                    |  |       |  |  |  |  |  |  |  |                    |              |          | FC-2                |
| ROOF FRAMING                            | 21           |                                           |                    |  |       |  |  |  |  |  |  |  |                    |              |          | FC-3                |
| TRUSS BRACING WALL BRACING              | 22<br>23, 24 |                                           |                    |  |       |  |  |  |  |  |  |  |                    |              |          | FC-2                |
| FIRST FLOOR HVAC LAYOUT                 | 25, 26, 27   |                                           |                    |  |       |  |  |  |  |  |  |  |                    |              |          | FD-                 |
| SECOND FLOOR HVAC LAYOUT                | 28, 29, 30   |                                           |                    |  |       |  |  |  |  |  |  |  |                    |              |          | FD-4                |
|                                         |              |                                           |                    |  |       |  |  |  |  |  |  |  |                    |              |          | FD-5                |
|                                         |              |                                           |                    |  |       |  |  |  |  |  |  |  |                    |              |          | IT-I                |
|                                         |              |                                           |                    |  |       |  |  |  |  |  |  |  |                    |              |          | IT-lb               |
|                                         |              |                                           |                    |  |       |  |  |  |  |  |  |  |                    |              |          | IT-Ic               |
|                                         |              |                                           |                    |  |       |  |  |  |  |  |  |  |                    |              |          | JT-IL               |
|                                         |              |                                           |                    |  |       |  |  |  |  |  |  |  |                    |              |          | JT-3                |
|                                         |              |                                           |                    |  |       |  |  |  |  |  |  |  |                    |              |          | JT-3k               |
|                                         |              |                                           |                    |  |       |  |  |  |  |  |  |  |                    |              |          | KT-I                |
|                                         |              |                                           |                    |  |       |  |  |  |  |  |  |  |                    |              |          | KT-Ib               |
|                                         |              |                                           |                    |  |       |  |  |  |  |  |  |  |                    |              |          | RF-IL               |
|                                         |              |                                           |                    |  |       |  |  |  |  |  |  |  |                    |              |          | RF-Id               |
|                                         |              |                                           |                    |  |       |  |  |  |  |  |  |  |                    |              |          | SEP-                |
|                                         |              |                                           |                    |  |       |  |  |  |  |  |  |  |                    |              |          | SEP-                |
|                                         |              |                                           |                    |  |       |  |  |  |  |  |  |  |                    |              |          | SEP-                |
|                                         |              |                                           |                    |  |       |  |  |  |  |  |  |  |                    |              |          | SP-                 |
|                                         |              |                                           |                    |  |       |  |  |  |  |  |  |  |                    |              |          | SP-2<br>SP-3        |
|                                         |              |                                           |                    |  |       |  |  |  |  |  |  |  |                    |              |          | ST-I                |
|                                         |              |                                           |                    |  |       |  |  |  |  |  |  |  |                    |              |          | MB-                 |
|                                         |              |                                           |                    |  |       |  |  |  |  |  |  |  |                    |              |          | MB-2                |
|                                         |              |                                           |                    |  |       |  |  |  |  |  |  |  |                    |              |          | MD-                 |
|                                         |              |                                           |                    |  |       |  |  |  |  |  |  |  |                    |              |          | MS-I                |
|                                         |              |                                           |                    |  |       |  |  |  |  |  |  |  |                    |              |          |                     |
|                                         |              |                                           |                    |  |       |  |  |  |  |  |  |  |                    |              |          |                     |
|                                         |              |                                           |                    |  |       |  |  |  |  |  |  |  |                    |              |          |                     |
|                                         |              |                                           |                    |  |       |  |  |  |  |  |  |  |                    |              |          |                     |
|                                         |              |                                           |                    |  |       |  |  |  |  |  |  |  |                    |              |          |                     |
|                                         |              |                                           |                    |  |       |  |  |  |  |  |  |  |                    |              |          |                     |
|                                         |              |                                           |                    |  |       |  |  |  |  |  |  |  |                    |              |          |                     |
|                                         |              |                                           |                    |  |       |  |  |  |  |  |  |  |                    |              |          |                     |
|                                         |              |                                           |                    |  | + + + |  |  |  |  |  |  |  |                    |              |          |                     |
|                                         |              |                                           |                    |  |       |  |  |  |  |  |  |  |                    |              |          |                     |
|                                         |              |                                           |                    |  |       |  |  |  |  |  |  |  |                    |              |          |                     |
|                                         |              |                                           |                    |  |       |  |  |  |  |  |  |  |                    |              |          |                     |
|                                         |              |                                           |                    |  |       |  |  |  |  |  |  |  |                    | =/           | DOTPRINT |                     |
|                                         |              |                                           |                    |  |       |  |  |  |  |  |  |  |                    |              |          |                     |
|                                         |              |                                           |                    |  |       |  |  |  |  |  |  |  | BASE HOL<br>WIDTH: | JSE:<br>: 20 | O'-O"    |                     |
|                                         |              |                                           |                    |  |       |  |  |  |  |  |  |  | DEPTH              |              | 4'-0"    |                     |
|                                         |              |                                           |                    |  |       |  |  |  |  |  |  |  | MAXIMUM:           |              |          |                     |
|                                         |              |                                           |                    |  |       |  |  |  |  |  |  |  | MIDTH              | : 20         | O'-O"    |                     |
|                                         |              |                                           |                    |  | 1     |  |  |  |  |  |  |  | DEPTH              | t: 4         | 4'-0"    |                     |