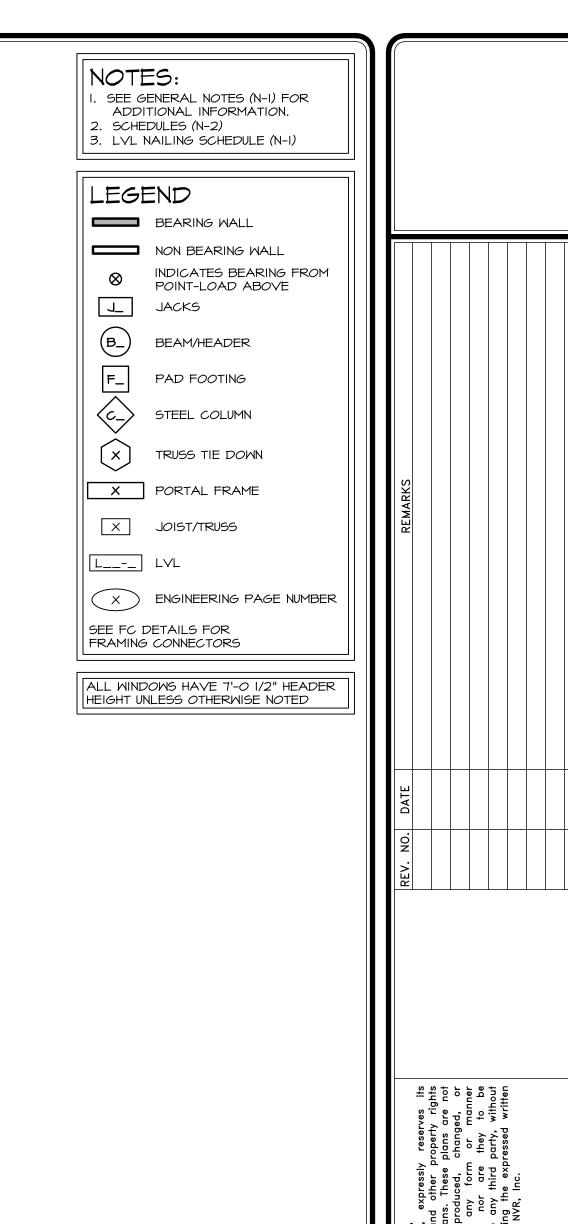

| DESCRIPTION  IST FLOOR FRONT COVERD PORCH (ADD SF)  SET - VERSION | TOTAL SQ. FT.  24 SF |



FIRST FLOOR PLAN

INTERIOR UNIT "SAO"

A-6 SCALE: 1/4" = 1'-0"





PARTIAL FIRST FLOOR PLAN SCALE: 1/4" = 1'-0" END UNIT **"SAE"** OPT. WINDOW END UNIT SIDE **"WCC"** 



















SECOND FLOOR PLAN A-7 SCALE: 1/4" = 1'-0" INTERIOR UNIT "SAO"





SCALE: 1/4" = 1'-0"

SCALE: 1/4" = 1'-0"

A-I SCALE: 1/4" = 1'-0"