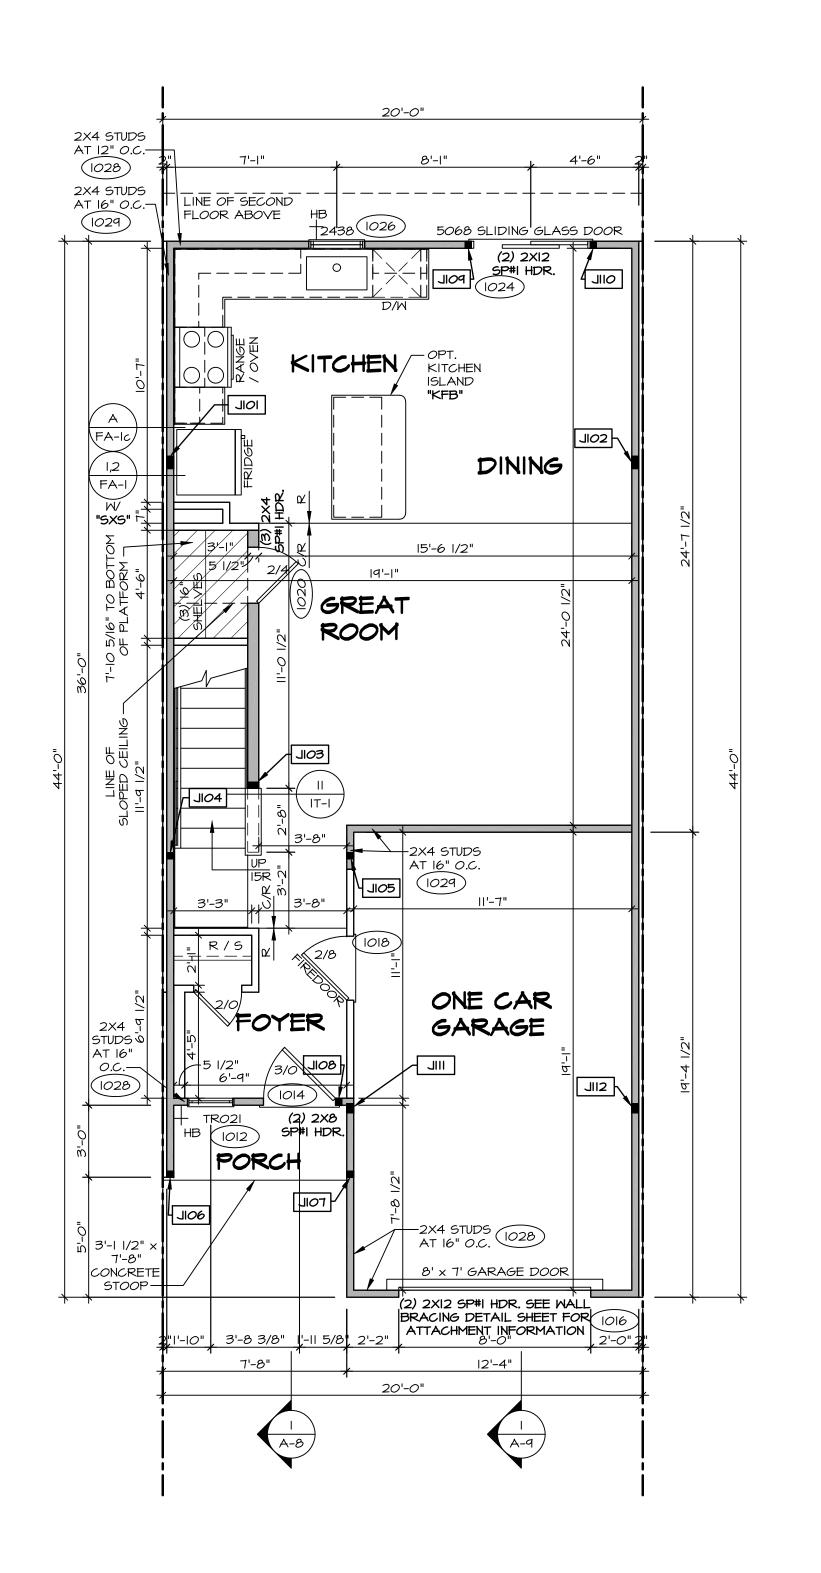

## POPLAR

|                                         |              | SLAB FOUNDATION                           |                    |  |       |  |  |  |  |  |  |  |                    |              |          |                     |
|-----------------------------------------|--------------|-------------------------------------------|--------------------|--|-------|--|--|--|--|--|--|--|--------------------|--------------|----------|---------------------|
|                                         | STD. DW6S.   | FRONT<br>ELEVATIONS<br>SIDE<br>ELEVATIONS | REAR<br>ELEVATIONS |  |       |  |  |  |  |  |  |  |                    |              |          | STANDARD<br>DETAILS |
| SPEC SHEET                              | SS-I         |                                           |                    |  |       |  |  |  |  |  |  |  |                    |              |          | AD-                 |
| GENERAL NOTES                           | 2            |                                           |                    |  |       |  |  |  |  |  |  |  |                    |              |          | DR-                 |
| SCHEDULES ELEVATIONS                    | 3            | 4 5                                       | 5                  |  |       |  |  |  |  |  |  |  |                    |              |          | DR-16<br>ET-16      |
| FOUNDATIONS                             | 6, 7, 8      | 7 9                                       |                    |  |       |  |  |  |  |  |  |  |                    |              |          | ET-I                |
| FOUNDATION HOLD DOWNS                   | 9            |                                           |                    |  |       |  |  |  |  |  |  |  |                    |              |          | ET-la               |
| PLUMBING  FIRST FLOOR PLAN              | 1 <i>O</i>   |                                           |                    |  |       |  |  |  |  |  |  |  |                    |              |          | F-I                 |
| FIRST FLOOR PLAN SECOND FLOOR PLAN      | 12           |                                           |                    |  |       |  |  |  |  |  |  |  |                    |              |          | F-1b                |
| BUILDING SECTIONS                       | 13, 14       |                                           |                    |  |       |  |  |  |  |  |  |  |                    |              |          | FA-                 |
| STAIR SECTIONS                          | 15           |                                           |                    |  |       |  |  |  |  |  |  |  |                    |              |          | FA-II               |
| KITCHENS - BATHS FIRST FLOOR ELECTRICAL | 16, 17<br>18 |                                           |                    |  |       |  |  |  |  |  |  |  |                    |              |          | FA-I                |
| SECOND FLOOR ELECTRICAL                 | 19           |                                           |                    |  |       |  |  |  |  |  |  |  |                    |              |          | FC-                 |
| SECOND FLOOR FRAMING                    | 20           |                                           |                    |  |       |  |  |  |  |  |  |  |                    |              |          | FC-2                |
| ROOF FRAMING                            | 21           |                                           |                    |  |       |  |  |  |  |  |  |  |                    |              |          | FC-3                |
| TRUSS BRACING WALL BRACING              | 22<br>23, 24 |                                           |                    |  |       |  |  |  |  |  |  |  |                    |              |          | FC-2                |
| FIRST FLOOR HVAC LAYOUT                 | 25, 26, 27   |                                           |                    |  |       |  |  |  |  |  |  |  |                    |              |          | FD-                 |
| SECOND FLOOR HVAC LAYOUT                | 28, 29, 30   |                                           |                    |  |       |  |  |  |  |  |  |  |                    |              |          | FD-4                |
|                                         |              |                                           |                    |  |       |  |  |  |  |  |  |  |                    |              |          | FD-5                |
|                                         |              |                                           |                    |  |       |  |  |  |  |  |  |  |                    |              |          | IT-I                |
|                                         |              |                                           |                    |  |       |  |  |  |  |  |  |  |                    |              |          | IT-lb               |
|                                         |              |                                           |                    |  |       |  |  |  |  |  |  |  |                    |              |          | IT-Ic               |
|                                         |              |                                           |                    |  |       |  |  |  |  |  |  |  |                    |              |          | JT-IL               |
|                                         |              |                                           |                    |  |       |  |  |  |  |  |  |  |                    |              |          | JT-3                |
|                                         |              |                                           |                    |  |       |  |  |  |  |  |  |  |                    |              |          | JT-3k               |
|                                         |              |                                           |                    |  |       |  |  |  |  |  |  |  |                    |              |          | KT-I                |
|                                         |              |                                           |                    |  |       |  |  |  |  |  |  |  |                    |              |          | KT-Ib               |
|                                         |              |                                           |                    |  |       |  |  |  |  |  |  |  |                    |              |          | RF-IL               |
|                                         |              |                                           |                    |  |       |  |  |  |  |  |  |  |                    |              |          | RF-Id               |
|                                         |              |                                           |                    |  |       |  |  |  |  |  |  |  |                    |              |          | SEP-                |
|                                         |              |                                           |                    |  |       |  |  |  |  |  |  |  |                    |              |          | SEP-                |
|                                         |              |                                           |                    |  |       |  |  |  |  |  |  |  |                    |              |          | SEP-                |
|                                         |              |                                           |                    |  |       |  |  |  |  |  |  |  |                    |              |          | SP-                 |
|                                         |              |                                           |                    |  |       |  |  |  |  |  |  |  |                    |              |          | SP-2<br>SP-3        |
|                                         |              |                                           |                    |  |       |  |  |  |  |  |  |  |                    |              |          | ST-I                |
|                                         |              |                                           |                    |  |       |  |  |  |  |  |  |  |                    |              |          | MB-                 |
|                                         |              |                                           |                    |  |       |  |  |  |  |  |  |  |                    |              |          | MB-2                |
|                                         |              |                                           |                    |  |       |  |  |  |  |  |  |  |                    |              |          | MD-                 |
|                                         |              |                                           |                    |  |       |  |  |  |  |  |  |  |                    |              |          | MS-I                |
|                                         |              |                                           |                    |  |       |  |  |  |  |  |  |  |                    |              |          |                     |
|                                         |              |                                           |                    |  |       |  |  |  |  |  |  |  |                    |              |          |                     |
|                                         |              |                                           |                    |  |       |  |  |  |  |  |  |  |                    |              |          |                     |
|                                         |              |                                           |                    |  |       |  |  |  |  |  |  |  |                    |              |          |                     |
|                                         |              |                                           |                    |  |       |  |  |  |  |  |  |  |                    |              |          |                     |
|                                         |              |                                           |                    |  |       |  |  |  |  |  |  |  |                    |              |          |                     |
|                                         |              |                                           |                    |  |       |  |  |  |  |  |  |  |                    |              |          |                     |
|                                         |              |                                           |                    |  |       |  |  |  |  |  |  |  |                    |              |          |                     |
|                                         |              |                                           |                    |  | + + + |  |  |  |  |  |  |  |                    |              |          |                     |
|                                         |              |                                           |                    |  |       |  |  |  |  |  |  |  |                    |              |          |                     |
|                                         |              |                                           |                    |  |       |  |  |  |  |  |  |  |                    |              |          |                     |
|                                         |              |                                           |                    |  |       |  |  |  |  |  |  |  |                    |              |          |                     |
|                                         |              |                                           |                    |  |       |  |  |  |  |  |  |  |                    | =/           | DOTPRINT |                     |
|                                         |              |                                           |                    |  |       |  |  |  |  |  |  |  |                    |              |          |                     |
|                                         |              |                                           |                    |  |       |  |  |  |  |  |  |  | BASE HOL<br>WIDTH: | JSE:<br>: 20 | O'-O"    |                     |
|                                         |              |                                           |                    |  |       |  |  |  |  |  |  |  | DEPTH              |              | 4'-0"    |                     |
|                                         |              |                                           |                    |  |       |  |  |  |  |  |  |  | MAXIMUM:           |              |          |                     |
|                                         |              |                                           |                    |  |       |  |  |  |  |  |  |  | MIDTH              | : 20         | O'-O"    |                     |
|                                         |              |                                           |                    |  | 1     |  |  |  |  |  |  |  | DEPTH              | t: 4         | 4'-0"    |                     |