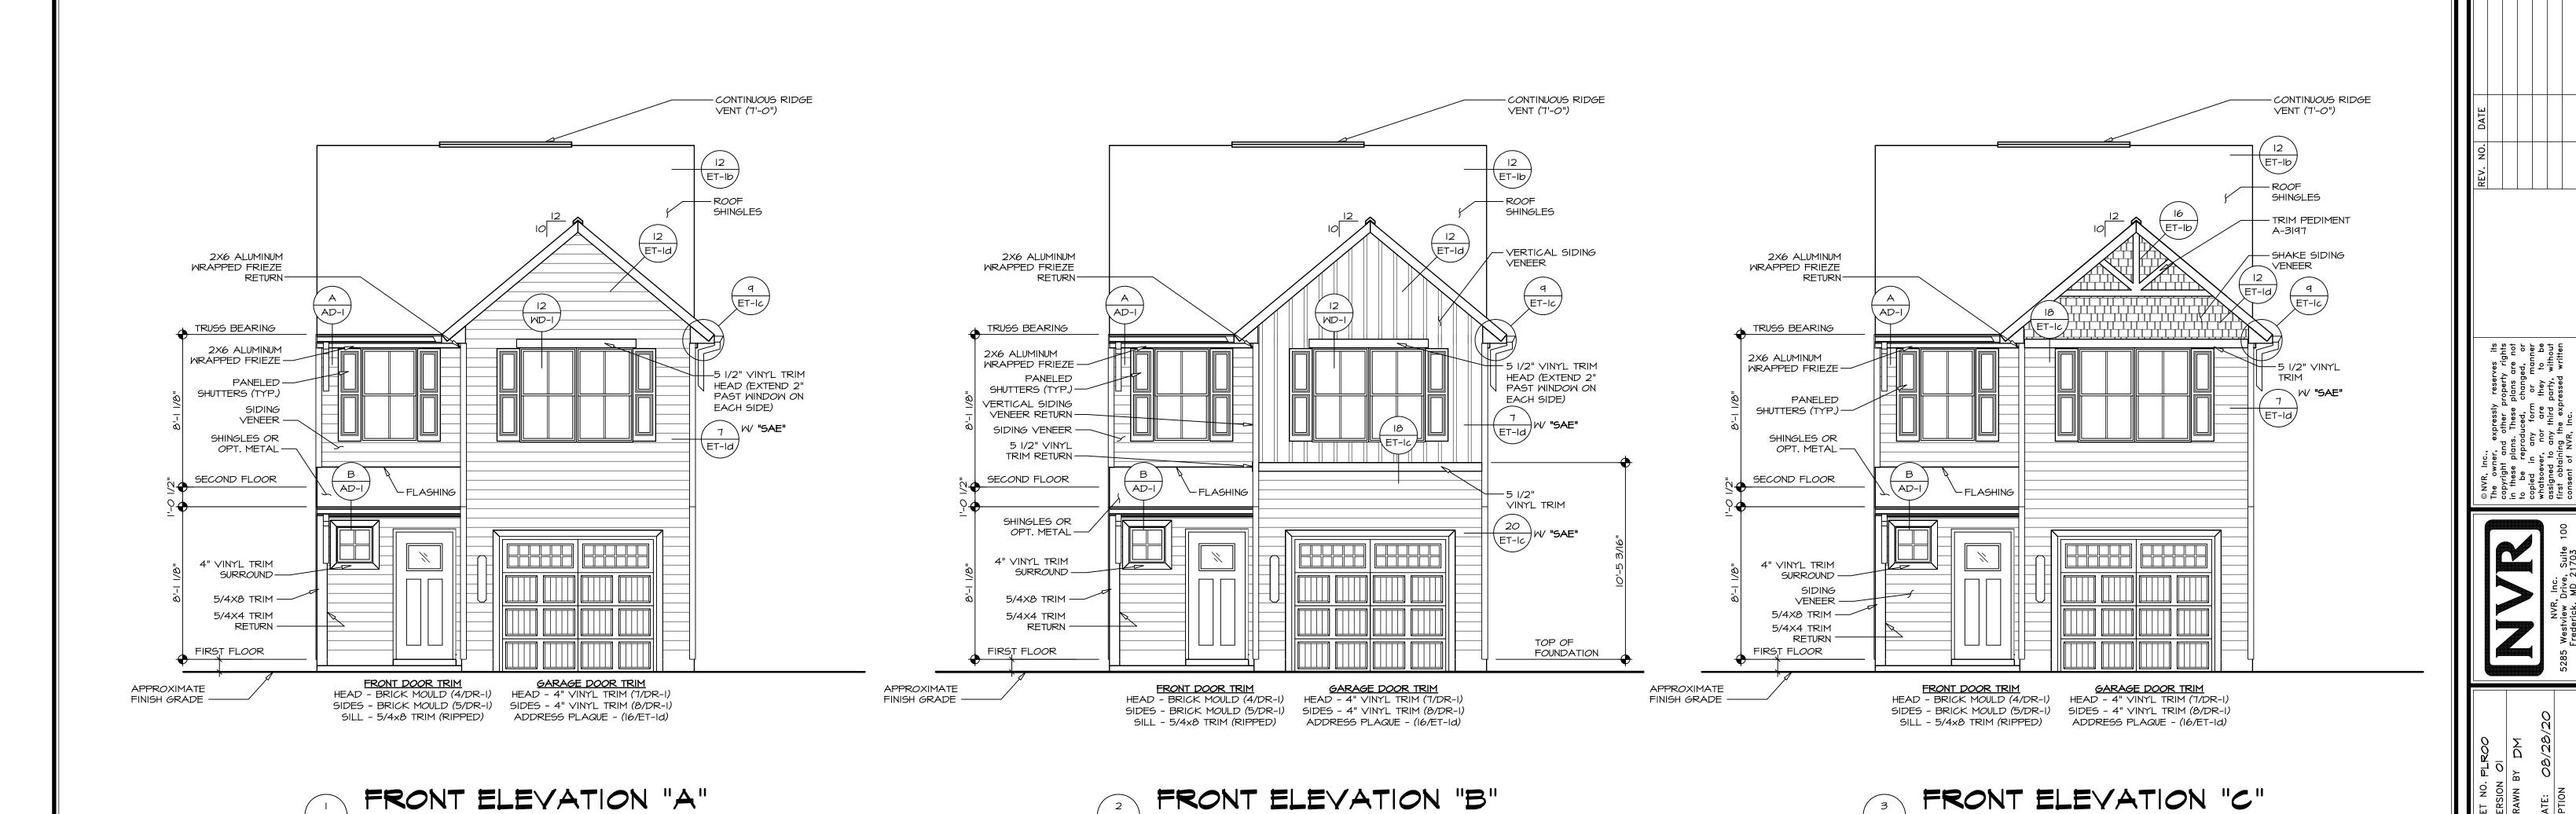

## POPLAR

|                                         |              | SLAB FOUNDATION                           |                    |  |       |  |  |  |  |  |  |  |                    |              |          |                     |
|-----------------------------------------|--------------|-------------------------------------------|--------------------|--|-------|--|--|--|--|--|--|--|--------------------|--------------|----------|---------------------|
|                                         | STD. DW6S.   | FRONT<br>ELEVATIONS<br>SIDE<br>ELEVATIONS | REAR<br>ELEVATIONS |  |       |  |  |  |  |  |  |  |                    |              |          | STANDARD<br>DETAILS |
| SPEC SHEET                              | SS-I         |                                           |                    |  |       |  |  |  |  |  |  |  |                    |              |          | AD-                 |
| GENERAL NOTES                           | 2            |                                           |                    |  |       |  |  |  |  |  |  |  |                    |              |          | DR-                 |
| SCHEDULES ELEVATIONS                    | 3            | 4 5                                       | 5                  |  |       |  |  |  |  |  |  |  |                    |              |          | DR-16<br>ET-16      |
| FOUNDATIONS                             | 6, 7, 8      | 7 9                                       |                    |  |       |  |  |  |  |  |  |  |                    |              |          | ET-I                |
| FOUNDATION HOLD DOWNS                   | 9            |                                           |                    |  |       |  |  |  |  |  |  |  |                    |              |          | ET-la               |
| PLUMBING  FIRST FLOOR PLAN              | 1 <i>O</i>   |                                           |                    |  |       |  |  |  |  |  |  |  |                    |              |          | F-I                 |
| FIRST FLOOR PLAN SECOND FLOOR PLAN      | 12           |                                           |                    |  |       |  |  |  |  |  |  |  |                    |              |          | F-1b                |
| BUILDING SECTIONS                       | 13, 14       |                                           |                    |  |       |  |  |  |  |  |  |  |                    |              |          | FA-                 |
| STAIR SECTIONS                          | 15           |                                           |                    |  |       |  |  |  |  |  |  |  |                    |              |          | FA-II               |
| KITCHENS - BATHS FIRST FLOOR ELECTRICAL | 16, 17<br>18 |                                           |                    |  |       |  |  |  |  |  |  |  |                    |              |          | FA-I                |
| SECOND FLOOR ELECTRICAL                 | 19           |                                           |                    |  |       |  |  |  |  |  |  |  |                    |              |          | FC-                 |
| SECOND FLOOR FRAMING                    | 20           |                                           |                    |  |       |  |  |  |  |  |  |  |                    |              |          | FC-2                |
| ROOF FRAMING                            | 21           |                                           |                    |  |       |  |  |  |  |  |  |  |                    |              |          | FC-3                |
| TRUSS BRACING WALL BRACING              | 22<br>23, 24 |                                           |                    |  |       |  |  |  |  |  |  |  |                    |              |          | FC-2                |
| FIRST FLOOR HVAC LAYOUT                 | 25, 26, 27   |                                           |                    |  |       |  |  |  |  |  |  |  |                    |              |          | FD-                 |
| SECOND FLOOR HVAC LAYOUT                | 28, 29, 30   |                                           |                    |  |       |  |  |  |  |  |  |  |                    |              |          | FD-4                |
|                                         |              |                                           |                    |  |       |  |  |  |  |  |  |  |                    |              |          | FD-5                |
|                                         |              |                                           |                    |  |       |  |  |  |  |  |  |  |                    |              |          | IT-I                |
|                                         |              |                                           |                    |  |       |  |  |  |  |  |  |  |                    |              |          | IT-lb               |
|                                         |              |                                           |                    |  |       |  |  |  |  |  |  |  |                    |              |          | IT-Ic               |
|                                         |              |                                           |                    |  |       |  |  |  |  |  |  |  |                    |              |          | JT-IL               |
|                                         |              |                                           |                    |  |       |  |  |  |  |  |  |  |                    |              |          | JT-3                |
|                                         |              |                                           |                    |  |       |  |  |  |  |  |  |  |                    |              |          | JT-3k               |
|                                         |              |                                           |                    |  |       |  |  |  |  |  |  |  |                    |              |          | KT-I                |
|                                         |              |                                           |                    |  |       |  |  |  |  |  |  |  |                    |              |          | KT-Ib               |
|                                         |              |                                           |                    |  |       |  |  |  |  |  |  |  |                    |              |          | RF-IL               |
|                                         |              |                                           |                    |  |       |  |  |  |  |  |  |  |                    |              |          | RF-Id               |
|                                         |              |                                           |                    |  |       |  |  |  |  |  |  |  |                    |              |          | SEP-                |
|                                         |              |                                           |                    |  |       |  |  |  |  |  |  |  |                    |              |          | SEP-                |
|                                         |              |                                           |                    |  |       |  |  |  |  |  |  |  |                    |              |          | SEP-                |
|                                         |              |                                           |                    |  |       |  |  |  |  |  |  |  |                    |              |          | SP-                 |
|                                         |              |                                           |                    |  |       |  |  |  |  |  |  |  |                    |              |          | SP-2<br>SP-3        |
|                                         |              |                                           |                    |  |       |  |  |  |  |  |  |  |                    |              |          | ST-I                |
|                                         |              |                                           |                    |  |       |  |  |  |  |  |  |  |                    |              |          | MB-                 |
|                                         |              |                                           |                    |  |       |  |  |  |  |  |  |  |                    |              |          | MB-2                |
|                                         |              |                                           |                    |  |       |  |  |  |  |  |  |  |                    |              |          | MD-                 |
|                                         |              |                                           |                    |  |       |  |  |  |  |  |  |  |                    |              |          | MS-I                |
|                                         |              |                                           |                    |  |       |  |  |  |  |  |  |  |                    |              |          |                     |
|                                         |              |                                           |                    |  |       |  |  |  |  |  |  |  |                    |              |          |                     |
|                                         |              |                                           |                    |  |       |  |  |  |  |  |  |  |                    |              |          |                     |
|                                         |              |                                           |                    |  |       |  |  |  |  |  |  |  |                    |              |          |                     |
|                                         |              |                                           |                    |  |       |  |  |  |  |  |  |  |                    |              |          |                     |
|                                         |              |                                           |                    |  |       |  |  |  |  |  |  |  |                    |              |          |                     |
|                                         |              |                                           |                    |  |       |  |  |  |  |  |  |  |                    |              |          |                     |
|                                         |              |                                           |                    |  |       |  |  |  |  |  |  |  |                    |              |          |                     |
|                                         |              |                                           |                    |  | + + + |  |  |  |  |  |  |  |                    |              |          |                     |
|                                         |              |                                           |                    |  |       |  |  |  |  |  |  |  |                    |              |          |                     |
|                                         |              |                                           |                    |  |       |  |  |  |  |  |  |  |                    |              |          |                     |
|                                         |              |                                           |                    |  |       |  |  |  |  |  |  |  |                    |              |          |                     |
|                                         |              |                                           |                    |  |       |  |  |  |  |  |  |  |                    | =/           | DOTPRINT |                     |
|                                         |              |                                           |                    |  |       |  |  |  |  |  |  |  |                    |              |          |                     |
|                                         |              |                                           |                    |  |       |  |  |  |  |  |  |  | BASE HOL<br>WIDTH: | JSE:<br>: 20 | O'-O"    |                     |
|                                         |              |                                           |                    |  |       |  |  |  |  |  |  |  | DEPTH              |              | 4'-0"    |                     |
|                                         |              |                                           |                    |  |       |  |  |  |  |  |  |  | MAXIMUM:           |              |          |                     |
|                                         |              |                                           |                    |  |       |  |  |  |  |  |  |  | MIDTH              | : 20         | O'-O"    |                     |
|                                         |              |                                           |                    |  | 1     |  |  |  |  |  |  |  | DEPTH              | t: 4         | 4'-0"    |                     |