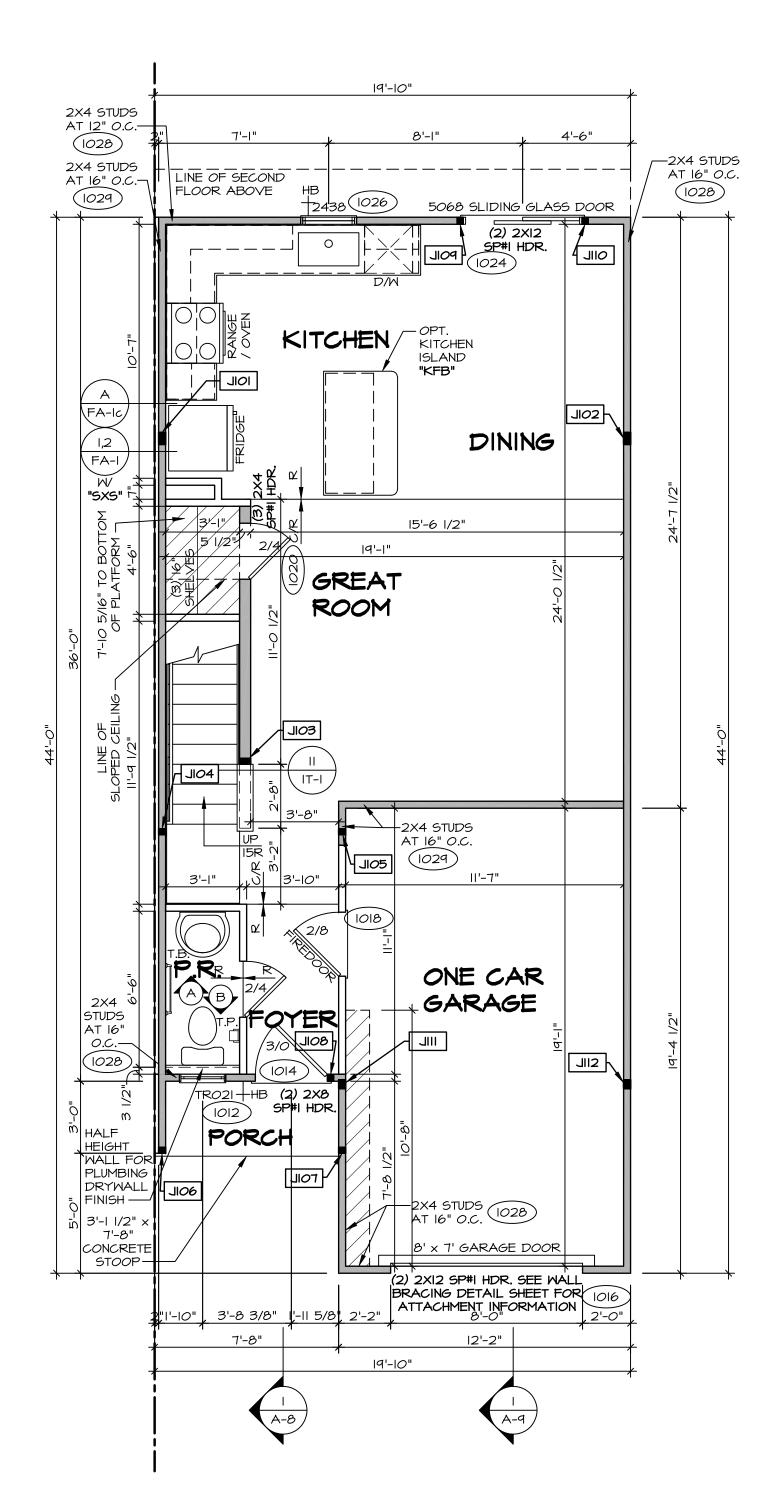

## POPLAR

|                                         |              | SLAB FOUNDATION                           |                    |  |       |  |  |  |  |  |  |  |                    |              |          |                     |
|-----------------------------------------|--------------|-------------------------------------------|--------------------|--|-------|--|--|--|--|--|--|--|--------------------|--------------|----------|---------------------|
|                                         | STD. DW6S.   | FRONT<br>ELEVATIONS<br>SIDE<br>ELEVATIONS | REAR<br>ELEVATIONS |  |       |  |  |  |  |  |  |  |                    |              |          | STANDARD<br>DETAILS |
| SPEC SHEET                              | SS-I         |                                           |                    |  |       |  |  |  |  |  |  |  |                    |              |          | AD-                 |
| GENERAL NOTES                           | 2            |                                           |                    |  |       |  |  |  |  |  |  |  |                    |              |          | DR-                 |
| SCHEDULES ELEVATIONS                    | 3            | 4 5                                       | 5                  |  |       |  |  |  |  |  |  |  |                    |              |          | DR-16<br>ET-16      |
| FOUNDATIONS                             | 6, 7, 8      | 7 9                                       |                    |  |       |  |  |  |  |  |  |  |                    |              |          | ET-I                |
| FOUNDATION HOLD DOWNS                   | 9            |                                           |                    |  |       |  |  |  |  |  |  |  |                    |              |          | ET-la               |
| PLUMBING  FIRST FLOOR PLAN              | 1 <i>O</i>   |                                           |                    |  |       |  |  |  |  |  |  |  |                    |              |          | F-I                 |
| FIRST FLOOR PLAN SECOND FLOOR PLAN      | 12           |                                           |                    |  |       |  |  |  |  |  |  |  |                    |              |          | F-1b                |
| BUILDING SECTIONS                       | 13, 14       |                                           |                    |  |       |  |  |  |  |  |  |  |                    |              |          | FA-                 |
| STAIR SECTIONS                          | 15           |                                           |                    |  |       |  |  |  |  |  |  |  |                    |              |          | FA-II               |
| KITCHENS - BATHS FIRST FLOOR ELECTRICAL | 16, 17<br>18 |                                           |                    |  |       |  |  |  |  |  |  |  |                    |              |          | FA-I                |
| SECOND FLOOR ELECTRICAL                 | 19           |                                           |                    |  |       |  |  |  |  |  |  |  |                    |              |          | FC-                 |
| SECOND FLOOR FRAMING                    | 20           |                                           |                    |  |       |  |  |  |  |  |  |  |                    |              |          | FC-2                |
| ROOF FRAMING                            | 21           |                                           |                    |  |       |  |  |  |  |  |  |  |                    |              |          | FC-3                |
| TRUSS BRACING WALL BRACING              | 22<br>23, 24 |                                           |                    |  |       |  |  |  |  |  |  |  |                    |              |          | FC-2                |
| FIRST FLOOR HVAC LAYOUT                 | 25, 26, 27   |                                           |                    |  |       |  |  |  |  |  |  |  |                    |              |          | FD-                 |
| SECOND FLOOR HVAC LAYOUT                | 28, 29, 30   |                                           |                    |  |       |  |  |  |  |  |  |  |                    |              |          | FD-4                |
|                                         |              |                                           |                    |  |       |  |  |  |  |  |  |  |                    |              |          | FD-5                |
|                                         |              |                                           |                    |  |       |  |  |  |  |  |  |  |                    |              |          | IT-I                |
|                                         |              |                                           |                    |  |       |  |  |  |  |  |  |  |                    |              |          | IT-lb               |
|                                         |              |                                           |                    |  |       |  |  |  |  |  |  |  |                    |              |          | IT-Ic               |
|                                         |              |                                           |                    |  |       |  |  |  |  |  |  |  |                    |              |          | JT-IL               |
|                                         |              |                                           |                    |  |       |  |  |  |  |  |  |  |                    |              |          | JT-3                |
|                                         |              |                                           |                    |  |       |  |  |  |  |  |  |  |                    |              |          | JT-3k               |
|                                         |              |                                           |                    |  |       |  |  |  |  |  |  |  |                    |              |          | KT-I                |
|                                         |              |                                           |                    |  |       |  |  |  |  |  |  |  |                    |              |          | KT-Ib               |
|                                         |              |                                           |                    |  |       |  |  |  |  |  |  |  |                    |              |          | RF-IL               |
|                                         |              |                                           |                    |  |       |  |  |  |  |  |  |  |                    |              |          | RF-Id               |
|                                         |              |                                           |                    |  |       |  |  |  |  |  |  |  |                    |              |          | SEP-                |
|                                         |              |                                           |                    |  |       |  |  |  |  |  |  |  |                    |              |          | SEP-                |
|                                         |              |                                           |                    |  |       |  |  |  |  |  |  |  |                    |              |          | SEP-                |
|                                         |              |                                           |                    |  |       |  |  |  |  |  |  |  |                    |              |          | SP-                 |
|                                         |              |                                           |                    |  |       |  |  |  |  |  |  |  |                    |              |          | SP-2<br>SP-3        |
|                                         |              |                                           |                    |  |       |  |  |  |  |  |  |  |                    |              |          | ST-I                |
|                                         |              |                                           |                    |  |       |  |  |  |  |  |  |  |                    |              |          | MB-                 |
|                                         |              |                                           |                    |  |       |  |  |  |  |  |  |  |                    |              |          | MB-2                |
|                                         |              |                                           |                    |  |       |  |  |  |  |  |  |  |                    |              |          | MD-                 |
|                                         |              |                                           |                    |  |       |  |  |  |  |  |  |  |                    |              |          | MS-I                |
|                                         |              |                                           |                    |  |       |  |  |  |  |  |  |  |                    |              |          |                     |
|                                         |              |                                           |                    |  |       |  |  |  |  |  |  |  |                    |              |          |                     |
|                                         |              |                                           |                    |  |       |  |  |  |  |  |  |  |                    |              |          |                     |
|                                         |              |                                           |                    |  |       |  |  |  |  |  |  |  |                    |              |          |                     |
|                                         |              |                                           |                    |  |       |  |  |  |  |  |  |  |                    |              |          |                     |
|                                         |              |                                           |                    |  |       |  |  |  |  |  |  |  |                    |              |          |                     |
|                                         |              |                                           |                    |  |       |  |  |  |  |  |  |  |                    |              |          |                     |
|                                         |              |                                           |                    |  |       |  |  |  |  |  |  |  |                    |              |          |                     |
|                                         |              |                                           |                    |  | + + + |  |  |  |  |  |  |  |                    |              |          |                     |
|                                         |              |                                           |                    |  |       |  |  |  |  |  |  |  |                    |              |          |                     |
|                                         |              |                                           |                    |  |       |  |  |  |  |  |  |  |                    |              |          |                     |
|                                         |              |                                           |                    |  |       |  |  |  |  |  |  |  |                    |              |          |                     |
|                                         |              |                                           |                    |  |       |  |  |  |  |  |  |  |                    | =/           | DOTPRINT |                     |
|                                         |              |                                           |                    |  |       |  |  |  |  |  |  |  |                    |              |          |                     |
|                                         |              |                                           |                    |  |       |  |  |  |  |  |  |  | BASE HOL<br>WIDTH: | JSE:<br>: 20 | O'-O"    |                     |
|                                         |              |                                           |                    |  |       |  |  |  |  |  |  |  | DEPTH              |              | 4'-0"    |                     |
|                                         |              |                                           |                    |  |       |  |  |  |  |  |  |  | MAXIMUM:           |              |          |                     |
|                                         |              |                                           |                    |  |       |  |  |  |  |  |  |  | MIDTH              | : 20         | O'-O"    |                     |
|                                         |              |                                           |                    |  | 1     |  |  |  |  |  |  |  | DEPTH              | t: 4         | 4'-0"    |                     |