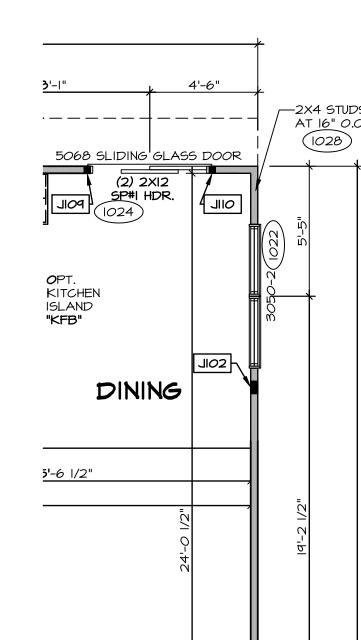

## POPLAR

|                                         |              | SLAB FOUNDATION                           |                    |  |       |  |  |  |  |  |  |  |                    |              |          |                     |
|-----------------------------------------|--------------|-------------------------------------------|--------------------|--|-------|--|--|--|--|--|--|--|--------------------|--------------|----------|---------------------|
|                                         | STD. DW6S.   | FRONT<br>ELEVATIONS<br>SIDE<br>ELEVATIONS | REAR<br>ELEVATIONS |  |       |  |  |  |  |  |  |  |                    |              |          | STANDARD<br>DETAILS |
| SPEC SHEET                              | SS-I         |                                           |                    |  |       |  |  |  |  |  |  |  |                    |              |          | AD-                 |
| GENERAL NOTES                           | 2            |                                           |                    |  |       |  |  |  |  |  |  |  |                    |              |          | DR-                 |
| SCHEDULES ELEVATIONS                    | 3            | 4 5                                       | 5                  |  |       |  |  |  |  |  |  |  |                    |              |          | DR-16<br>ET-16      |
| FOUNDATIONS                             | 6, 7, 8      | 7 9                                       |                    |  |       |  |  |  |  |  |  |  |                    |              |          | ET-I                |
| FOUNDATION HOLD DOWNS                   | 9            |                                           |                    |  |       |  |  |  |  |  |  |  |                    |              |          | ET-la               |
| PLUMBING  FIRST FLOOR PLAN              | 1 <i>O</i>   |                                           |                    |  |       |  |  |  |  |  |  |  |                    |              |          | F-I                 |
| FIRST FLOOR PLAN SECOND FLOOR PLAN      | 12           |                                           |                    |  |       |  |  |  |  |  |  |  |                    |              |          | F-1b                |
| BUILDING SECTIONS                       | 13, 14       |                                           |                    |  |       |  |  |  |  |  |  |  |                    |              |          | FA-                 |
| STAIR SECTIONS                          | 15           |                                           |                    |  |       |  |  |  |  |  |  |  |                    |              |          | FA-II               |
| KITCHENS - BATHS FIRST FLOOR ELECTRICAL | 16, 17<br>18 |                                           |                    |  |       |  |  |  |  |  |  |  |                    |              |          | FA-I                |
| SECOND FLOOR ELECTRICAL                 | 19           |                                           |                    |  |       |  |  |  |  |  |  |  |                    |              |          | FC-                 |
| SECOND FLOOR FRAMING                    | 20           |                                           |                    |  |       |  |  |  |  |  |  |  |                    |              |          | FC-2                |
| ROOF FRAMING                            | 21           |                                           |                    |  |       |  |  |  |  |  |  |  |                    |              |          | FC-3                |
| TRUSS BRACING WALL BRACING              | 22<br>23, 24 |                                           |                    |  |       |  |  |  |  |  |  |  |                    |              |          | FC-2                |
| FIRST FLOOR HVAC LAYOUT                 | 25, 26, 27   |                                           |                    |  |       |  |  |  |  |  |  |  |                    |              |          | FD-                 |
| SECOND FLOOR HVAC LAYOUT                | 28, 29, 30   |                                           |                    |  |       |  |  |  |  |  |  |  |                    |              |          | FD-4                |
|                                         |              |                                           |                    |  |       |  |  |  |  |  |  |  |                    |              |          | FD-5                |
|                                         |              |                                           |                    |  |       |  |  |  |  |  |  |  |                    |              |          | IT-I                |
|                                         |              |                                           |                    |  |       |  |  |  |  |  |  |  |                    |              |          | IT-lb               |
|                                         |              |                                           |                    |  |       |  |  |  |  |  |  |  |                    |              |          | IT-Ic               |
|                                         |              |                                           |                    |  |       |  |  |  |  |  |  |  |                    |              |          | JT-IL               |
|                                         |              |                                           |                    |  |       |  |  |  |  |  |  |  |                    |              |          | JT-3                |
|                                         |              |                                           |                    |  |       |  |  |  |  |  |  |  |                    |              |          | JT-3k               |
|                                         |              |                                           |                    |  |       |  |  |  |  |  |  |  |                    |              |          | KT-I                |
|                                         |              |                                           |                    |  |       |  |  |  |  |  |  |  |                    |              |          | KT-Ib               |
|                                         |              |                                           |                    |  |       |  |  |  |  |  |  |  |                    |              |          | RF-IL               |
|                                         |              |                                           |                    |  |       |  |  |  |  |  |  |  |                    |              |          | RF-Id               |
|                                         |              |                                           |                    |  |       |  |  |  |  |  |  |  |                    |              |          | SEP-                |
|                                         |              |                                           |                    |  |       |  |  |  |  |  |  |  |                    |              |          | SEP-                |
|                                         |              |                                           |                    |  |       |  |  |  |  |  |  |  |                    |              |          | SEP-                |
|                                         |              |                                           |                    |  |       |  |  |  |  |  |  |  |                    |              |          | SP-                 |
|                                         |              |                                           |                    |  |       |  |  |  |  |  |  |  |                    |              |          | SP-2<br>SP-3        |
|                                         |              |                                           |                    |  |       |  |  |  |  |  |  |  |                    |              |          | ST-I                |
|                                         |              |                                           |                    |  |       |  |  |  |  |  |  |  |                    |              |          | MB-                 |
|                                         |              |                                           |                    |  |       |  |  |  |  |  |  |  |                    |              |          | MB-2                |
|                                         |              |                                           |                    |  |       |  |  |  |  |  |  |  |                    |              |          | MD-                 |
|                                         |              |                                           |                    |  |       |  |  |  |  |  |  |  |                    |              |          | MS-I                |
|                                         |              |                                           |                    |  |       |  |  |  |  |  |  |  |                    |              |          |                     |
|                                         |              |                                           |                    |  |       |  |  |  |  |  |  |  |                    |              |          |                     |
|                                         |              |                                           |                    |  |       |  |  |  |  |  |  |  |                    |              |          |                     |
|                                         |              |                                           |                    |  |       |  |  |  |  |  |  |  |                    |              |          |                     |
|                                         |              |                                           |                    |  |       |  |  |  |  |  |  |  |                    |              |          |                     |
|                                         |              |                                           |                    |  |       |  |  |  |  |  |  |  |                    |              |          |                     |
|                                         |              |                                           |                    |  |       |  |  |  |  |  |  |  |                    |              |          |                     |
|                                         |              |                                           |                    |  |       |  |  |  |  |  |  |  |                    |              |          |                     |
|                                         |              |                                           |                    |  | + + + |  |  |  |  |  |  |  |                    |              |          |                     |
|                                         |              |                                           |                    |  |       |  |  |  |  |  |  |  |                    |              |          |                     |
|                                         |              |                                           |                    |  |       |  |  |  |  |  |  |  |                    |              |          |                     |
|                                         |              |                                           |                    |  |       |  |  |  |  |  |  |  |                    |              |          |                     |
|                                         |              |                                           |                    |  |       |  |  |  |  |  |  |  |                    | =/           | DOTPRINT |                     |
|                                         |              |                                           |                    |  |       |  |  |  |  |  |  |  |                    |              |          |                     |
|                                         |              |                                           |                    |  |       |  |  |  |  |  |  |  | BASE HOL<br>WIDTH: | JSE:<br>: 20 | O'-O"    |                     |
|                                         |              |                                           |                    |  |       |  |  |  |  |  |  |  | DEPTH              |              | 4'-0"    |                     |
|                                         |              |                                           |                    |  |       |  |  |  |  |  |  |  | MAXIMUM:           |              |          |                     |
|                                         |              |                                           |                    |  |       |  |  |  |  |  |  |  | MIDTH              | : 20         | O'-O"    |                     |
|                                         |              |                                           |                    |  | 1     |  |  |  |  |  |  |  | DEPTH              | t: 4         | 4'-0"    |                     |