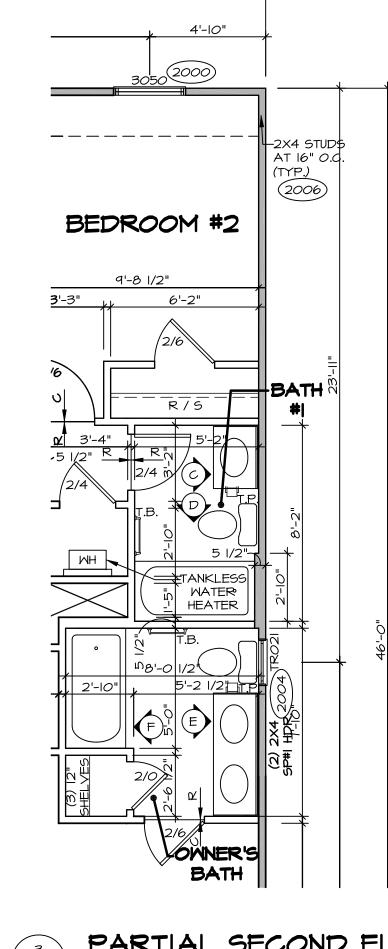

| DESCRIPTION  IST FLOOR FRONT COVERD PORCH (ADD SF)  SET - VERSION | TOTAL SQ. FT.  24 SF |



FIRST FLOOR PLAN

INTERIOR UNIT "SAO"

A-6 SCALE: 1/4" = 1'-0"





PARTIAL FIRST FLOOR PLAN SCALE: 1/4" = 1'-0" END UNIT **"SAE"** OPT. WINDOW END UNIT SIDE **"WCC"** 



















SECOND FLOOR PLAN A-7 SCALE: 1/4" = 1'-0" INTERIOR UNIT "SAO"





SCALE: 1/4" = 1'-0"

SCALE: 1/4" = 1'-0"

A-I SCALE: 1/4" = 1'-0"