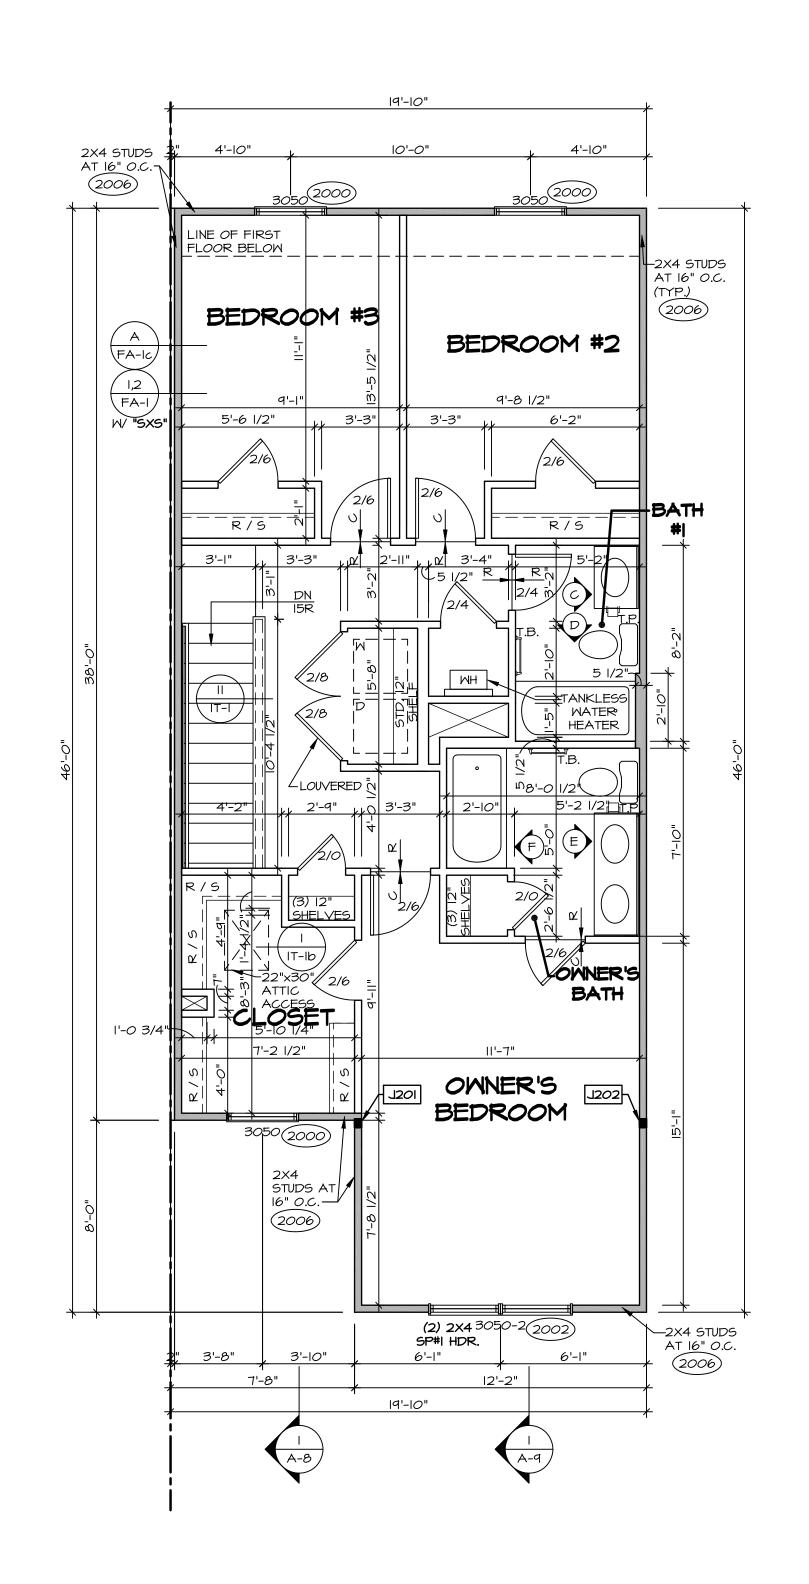

| DESCRIPTION  IST FLOOR FRONT COVERD PORCH (ADD SF)  SET - VERSION | TOTAL SQ. FT.  24 SF |



FIRST FLOOR PLAN

INTERIOR UNIT "SAO"

A-6 SCALE: 1/4" = 1'-0"





PARTIAL FIRST FLOOR PLAN SCALE: 1/4" = 1'-0" END UNIT **"SAE"** OPT. WINDOW END UNIT SIDE **"WCC"** 



















SECOND FLOOR PLAN A-7 SCALE: 1/4" = 1'-0" INTERIOR UNIT "SAO"





SCALE: 1/4" = 1'-0"

SCALE: 1/4" = 1'-0"

A-I SCALE: 1/4" = 1'-0"