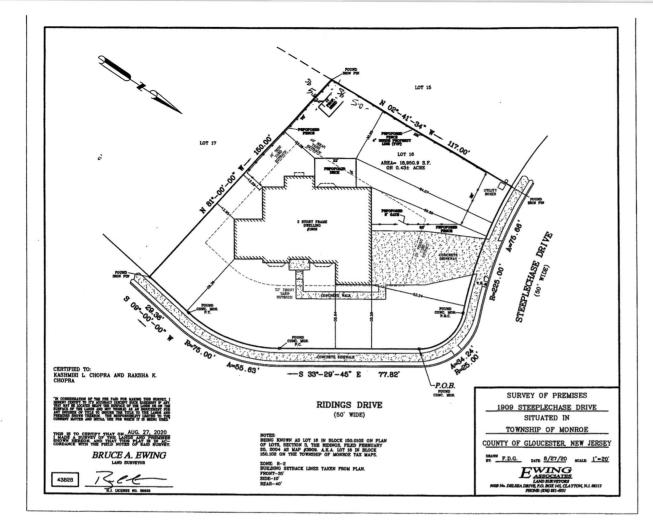

## NOTICE OF APPLICATION OR APPEAL

|                                                                                                                         | 121                                                             |  |  |  |  |  |
|-------------------------------------------------------------------------------------------------------------------------|-----------------------------------------------------------------|--|--|--|--|--|
| Applicant: KASHMIRI L. CHOPRA                                                                                           | ZBA No. 20-40                                                   |  |  |  |  |  |
|                                                                                                                         | Owner:                                                          |  |  |  |  |  |
| Address: 1909-Steeplechase Drive                                                                                        | (If different than applicant)<br>Address: Williamstown NT 08094 |  |  |  |  |  |
| Telephone No.                                                                                                           | Telephone No.                                                   |  |  |  |  |  |
| Fax No E-N                                                                                                              | Aail Address: 1                                                 |  |  |  |  |  |
|                                                                                                                         | E-Mail Address:<br>Telephone No                                 |  |  |  |  |  |
|                                                                                                                         |                                                                 |  |  |  |  |  |
| · · · · · · · · · · · · · · · · · · ·                                                                                   |                                                                 |  |  |  |  |  |
|                                                                                                                         | Lot: #16 Zoning Classification: RZ                              |  |  |  |  |  |
| 1. Application concerns: (Check what is applica<br>Use Lot Area Yards<br>Proposed building Minor/Main Street            | Height Addition Building                                        |  |  |  |  |  |
| Willior/Major Sit                                                                                                       | te Plan Minor/Major Subdivision                                 |  |  |  |  |  |
| Alleged Error of Township Official                                                                                      | Other                                                           |  |  |  |  |  |
| Alleged Error of Township Official Other<br>2. Brief description of real estate affected: Development Name: The Ridings |                                                                 |  |  |  |  |  |
| Location: Steeplechase Dr.                                                                                              | 0                                                               |  |  |  |  |  |
| Nearest Cross-Street: Steplechase & Ridings When Lot size: 43 7- acres                                                  |                                                                 |  |  |  |  |  |
| Does Property Have Water/Sewer?PrivatePublic                                                                            |                                                                 |  |  |  |  |  |
| If use variance is requested for accessory structure, what is the square footage of existing home?                      |                                                                 |  |  |  |  |  |

|                  | Is this in a Pinelands area? if yes, Certificate of Filing No<br>(Please attach a copy of Certificate of Filing if applicable)                                           | Form 101<br>Side 2 |
|------------------|--------------------------------------------------------------------------------------------------------------------------------------------------------------------------|--------------------|
|                  | Present use: Present improvements upon land:                                                                                                                             |                    |
| ::::             |                                                                                                                                                                          |                    |
| 3.               | If this application is for a use variance in conjunction with a request for a site plan approvative, or subdivision, have the appropriate forms been submitted? YES: NO: | val, site plan     |
| 4                | TF 41:- :                                                                                                                                                                |                    |
| 4.               | If this is an appeal action of a Township Official: Date of Action:                                                                                                      |                    |
|                  | Your statement of alleged error of Township Official (Include name and title of Official)                                                                                |                    |
|                  |                                                                                                                                                                          |                    |
|                  |                                                                                                                                                                          |                    |
|                  |                                                                                                                                                                          |                    |
| (5,)             | State, in detail, what you want: We Want a deck of Dimension 16# ×2                                                                                                      | 3.ft for           |
|                  | formily entertainment use.                                                                                                                                               |                    |
|                  | 0                                                                                                                                                                        |                    |
| :::::            |                                                                                                                                                                          |                    |
|                  | State why you think the Board should grant what you want. State whether or not you are chardship and state specifically what hardship you are claiming:                  |                    |
| -                | The Board should grant the bulk variance since the deck<br>not /affect the privacy of our neighbour in the Rear as These                                                 | K will             |
| (                | not /affect the privacy of our neighbour in the Rear as These                                                                                                            | is approximatel    |
| ļ                | oft of Common property area between us.                                                                                                                                  | 4                  |
| :::::            | χ                                                                                                                                                                        |                    |
| 7. I<br>n        | f there have been any previous applications filed in connection with these premises state th<br>ame under which it was filed:                                            | e date and the     |
|                  |                                                                                                                                                                          |                    |
| ::::::<br>I<br>S | hereby depose and say that all of the above statements and the statements contained in any<br>ubmitted herewith are true to the best of my knowledge and belief.         | papers or plans    |
|                  | worn to and subscribed before me                                                                                                                                         |                    |
|                  | This 23 RD day of September 2020                                                                                                                                         | · • .              |
|                  | (Notary Public) (Signature of Applicant)                                                                                                                                 |                    |
| •••••            |                                                                                                                                                                          |                    |
| BOA              | RD UNINFITE MORBACZEWSKI<br>NOTARY PUBLIC, STAT Defeneration received: <u>9-23-20</u> Deemed Complete:                                                                   |                    |
| [04/02           | MY COMMISSION EXPIRES                                                                                                                                                    |                    |

## REFERRAL FORM TO THE LAND USE BOARDS

| Planning Board:                                                                                                                               |      |       | Zoning Board: |  |  |  |  |
|-----------------------------------------------------------------------------------------------------------------------------------------------|------|-------|---------------|--|--|--|--|
| Application details                                                                                                                           |      |       |               |  |  |  |  |
| Date: 10310000                                                                                                                                |      |       |               |  |  |  |  |
| Name of Applicant: <u>Rashmiris</u> Ricksha Chapra<br>Address of Applicant: 1909 Steeplechase DV.                                             |      |       |               |  |  |  |  |
|                                                                                                                                               |      |       |               |  |  |  |  |
| Block: <u>1500102</u> Lot(S): <u>16</u><br>Zone: D2 Pinelands: NO REVISED!                                                                    |      |       |               |  |  |  |  |
|                                                                                                                                               |      |       |               |  |  |  |  |
| THIS APPLICATION FOR A ZONING PERMIT NEES THE FOLLOWING LAND USE BOARD APPROVAL BUT NOT LIMITTED TO ANY PROFESSIONAL<br>REVIEW FOR THE BOARD: |      |       |               |  |  |  |  |
| VARIANCES: REQUIREMENTS: PROPOSED: NEED:                                                                                                      |      |       |               |  |  |  |  |
| USE:                                                                                                                                          |      |       |               |  |  |  |  |
| SIDE YARD:                                                                                                                                    |      |       |               |  |  |  |  |
| REAR YARD:                                                                                                                                    | 37.5 | 30.99 | BulkValiance  |  |  |  |  |
| FRONT YARD:                                                                                                                                   |      |       |               |  |  |  |  |
| BULK:                                                                                                                                         |      |       |               |  |  |  |  |
| LOT AREA:                                                                                                                                     |      |       |               |  |  |  |  |
| LOT WIDTH:                                                                                                                                    |      |       |               |  |  |  |  |
| LOT COVERAGE:                                                                                                                                 |      |       |               |  |  |  |  |
| ENCROACHMENT INTO BUFFER                                                                                                                      |      |       |               |  |  |  |  |
| WAIVERS:                                                                                                                                      |      |       |               |  |  |  |  |
| SIDEWALK WAIVER                                                                                                                               |      |       |               |  |  |  |  |
| SITE PLAN WAIVER                                                                                                                              |      |       |               |  |  |  |  |
| SITE PLAN:                                                                                                                                    |      |       |               |  |  |  |  |
| MINOR SITE PLAN                                                                                                                               |      |       |               |  |  |  |  |
| MAJOR SITE PLAN                                                                                                                               |      |       |               |  |  |  |  |
| SUBDIVISION                                                                                                                                   |      |       |               |  |  |  |  |
| MINOR SUBDIVISION                                                                                                                             |      |       |               |  |  |  |  |
| MAJOR SUBDIVISION                                                                                                                             |      |       |               |  |  |  |  |
| COMMENTS:                                                                                                                                     | -    |       |               |  |  |  |  |
| $= 0 \qquad \frown$                                                                                                                           |      |       |               |  |  |  |  |
| $-t_{\alpha}()$                                                                                                                               | /    |       | <i>[]</i>     |  |  |  |  |
| Jaranjar                                                                                                                                      | le   |       | a 23 30 2C    |  |  |  |  |