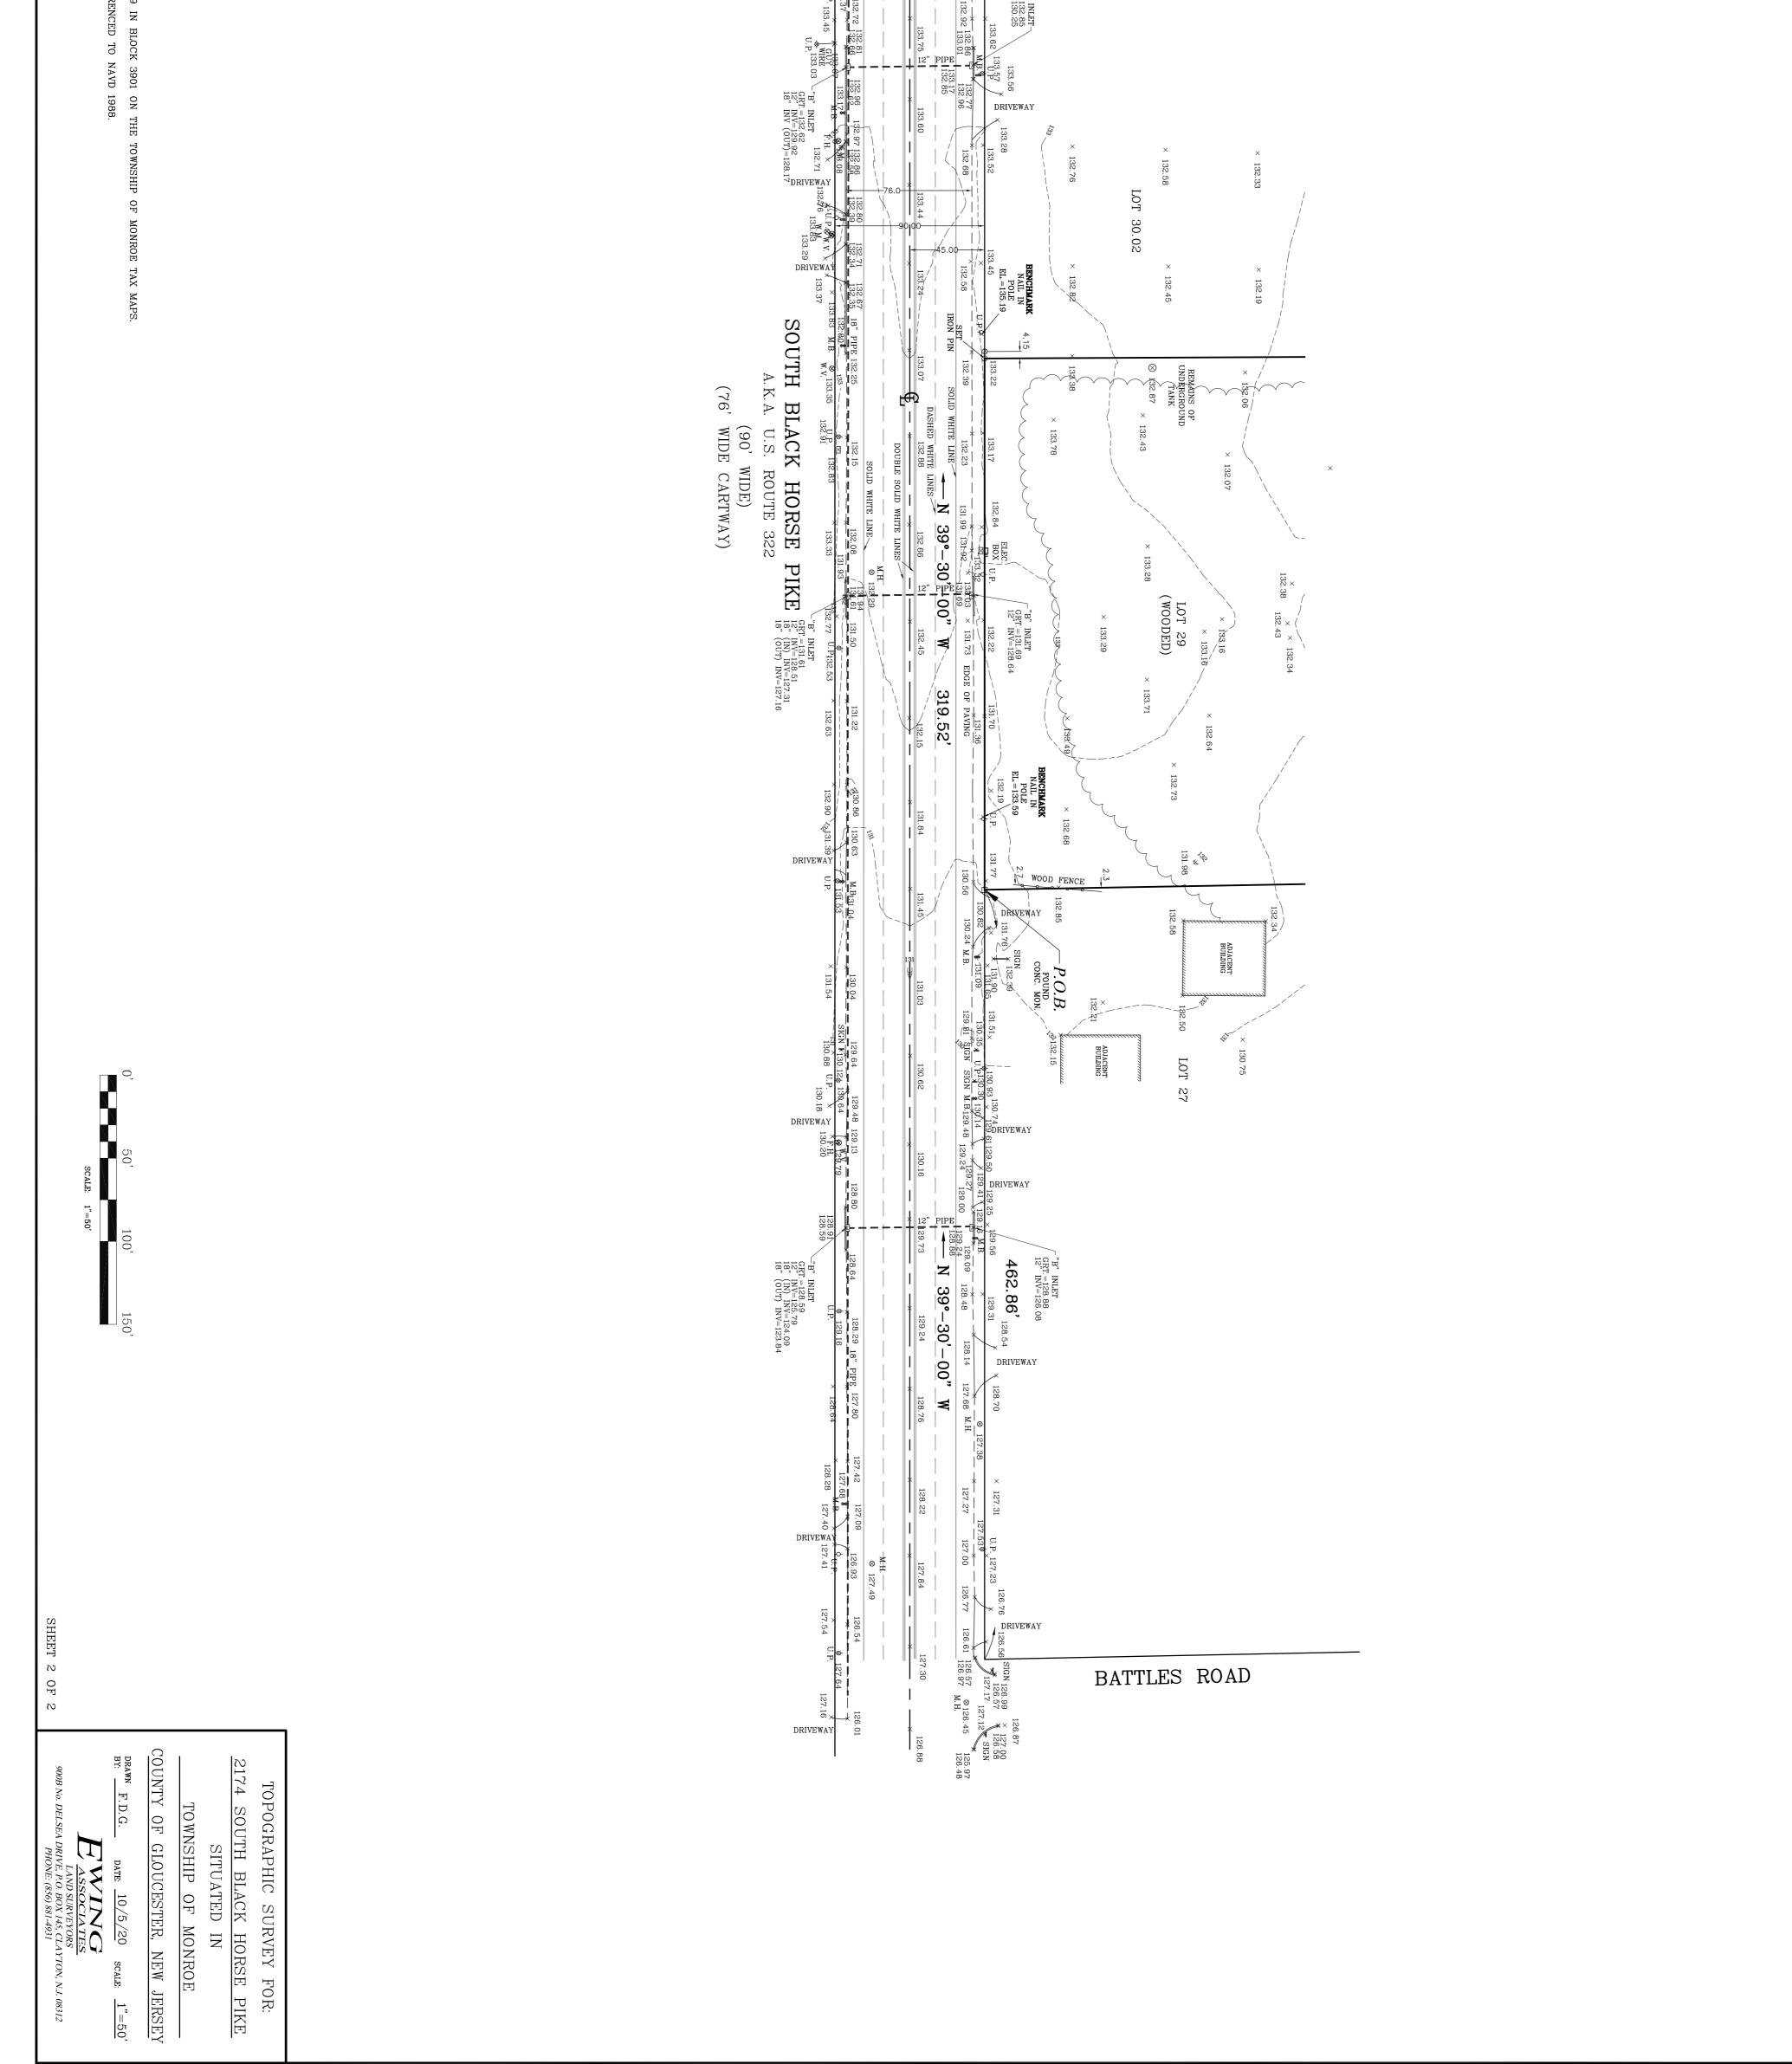

| FOUNDATION TITLE, LLC-WODBURY AND<br>FIDELITY NATIONAL TITLE INSURANCE<br>COMPANY.<br>"In consuberation of the rese put for the reservation of<br>subsective sectors and the reservation of the subsective<br>subsective sectors and the reservation of the subsective sectors and the subsective<br>subsective sectors and the reservation of the subsective sectors and the subsective | CERTIFIED TO:<br>WHITE AND BLUE, LLC |                                                       |  |
|------------------------------------------------------------------------------------------------------------------------------------------------------------------------------------------------------------------------------------------------------------------------------------------------------------------------------------------------------------------------------------------------------------------------------------------------------------------------------------------------------------------------------------------------------------------------------------------------------------------------------------------------------------------------------------------------------------------------------------------------------------------------------------------------------------------------------------------------------------------------------------------------------------------------------------------------------------------------------------------------------------------------------------------------------------------------------------------------------------------------------------------------------------------------------------------------------------------------------------------------------------------------------------------------------------------------------------------------------------------------------------------------------------------------------------------------------------------------------------------------------------------------------------------------------------------------------------------------------------------------------------------------------------------------------------------------------------------------------------------------------------------------------------------------------------------------------------------------------------------------------------------------------------------------------------------------------------------------------------------------------------------------------------------------------------------------------------------------------------------------------------------------------------------------------|--------------------------------------|-------------------------------------------------------|--|
| NOTES:<br>BEING KNOWN AS LOT 29<br>VERTICAL DATUME REFERE                                                                                                                                                                                                                                                                                                                                                                                                                                                                                                                                                                                                                                                                                                                                                                                                                                                                                                                                                                                                                                                                                                                                                                                                                                                                                                                                                                                                                                                                                                                                                                                                                                                                                                                                                                                                                                                                                                                                                                                                                                                                                                                    |                                      | $\begin{array}{c ccccccccccccccccccccccccccccccccccc$ |  |