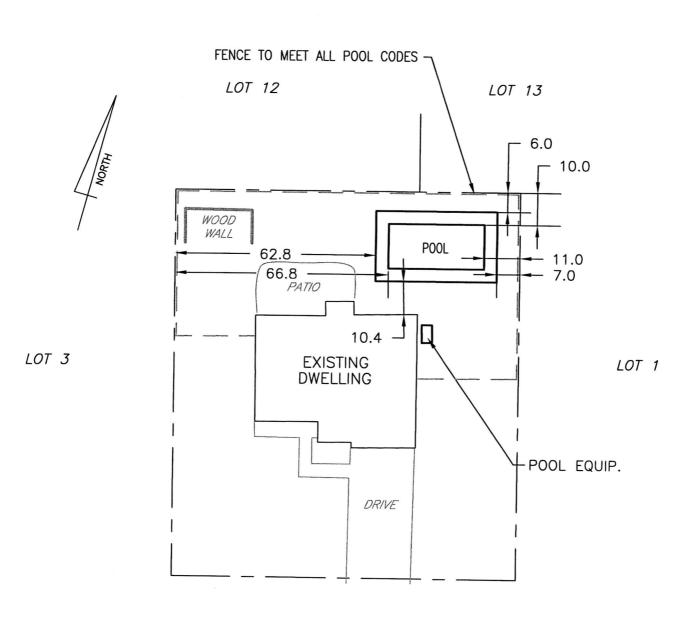

| ADDDOVED BY TAKE            |      |
|-----------------------------|------|
| APPROVED BY ZONING OFFICER: |      |
|                             | B-1- |
|                             | Date |

ALL UNDERGROUND FACILITIES TO BE IDENTIFIED AND LOCATED PRIOR TO CONSTRUCTION. = SLOPE 0.25" PER FOOT MIN. GRADE AT BUILDING CORNERS TO REMAIN UNCHANGED. FENCE TO MEET ALL POOL CODES LOT 12 LOT 13 99 S74°41'26"W 108.00' 99.5 98.51 98.64 99.4 = 98.0WOOD 99.5 WALL 99.6 P00L 99.6 PATIO 98.0 97.49 × FFE=100.0 96.98 97.0 99.5 LOT 3 **EXISTING** LOT 1 **DWELLING** 96.20 97.77 15.18,34 95.80 POOL EQUIP. DRIVE 96 94 N74'41'26"E 94.61× 93.40 108.00' APPLICANT: PEDRO ROMERO 18 CANDLEWOOD ROAD CANDLEWOOD ROAD WILLIAMSTOWN, NJ, 08094 10 20 30 SCALE IN FEET POOL GRADING PLAN F.F. EL.=100.0 LOT 2, BLOCK 13.0202 (ASSUMED DATUM) (BENCH MARK) MONROE TOWNSHIP